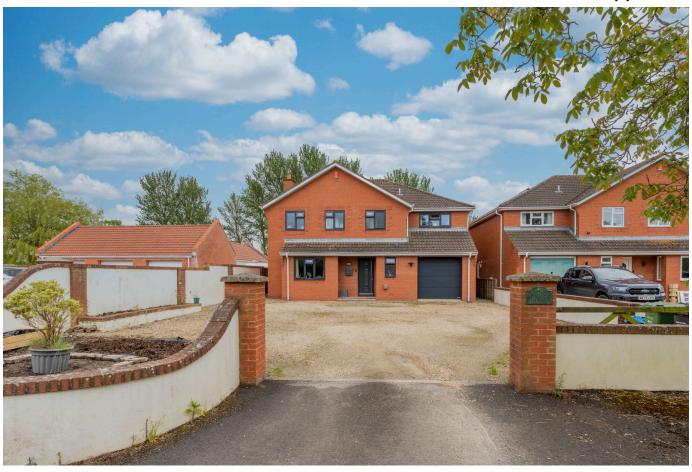

- Four Double bedrooms plus a study/ bedroom
- Two large reception rooms and conservatory
- · Utility room and downstairs clockroom
- · 140ft West facing garden
- EPC D

TOTAL FLOOR AREA: 2417 sq.ft. (224.6 sq.m.) approx.