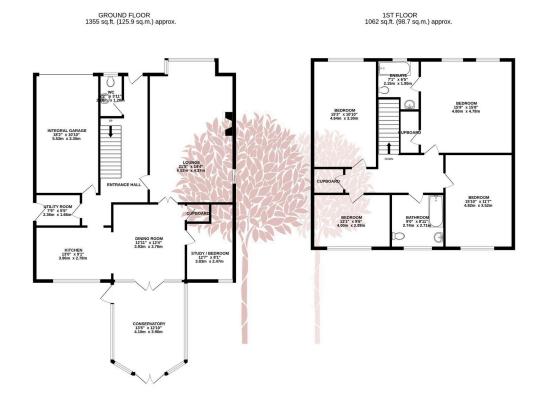

- Four Double bedrooms plus a study/ bedroom
- Two large reception rooms and conservatory
- · Utility room and downstairs clockroom
- · 140ft West facing garden
- EPC D

TOTAL FLOOR AREA: 2417 sq.ft. (224.6 sq.m.) approx.