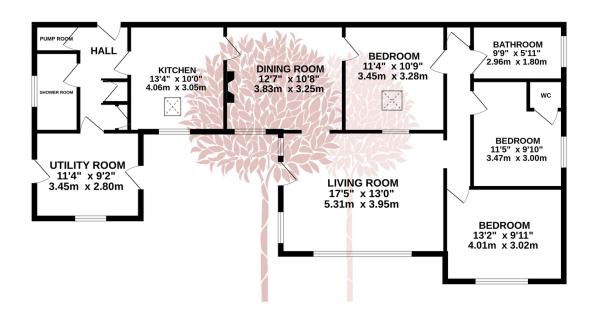

GROUND FLOOR 1315 sq.ft. (122.2 sq.m.) approx.

TOTAL FLOOR AREA : 1315 sq.ft. (122.2 sq.m.) approx. Whils every attempt has been made to ensure the accuracy of the floorpian contained here, measurements of doors, windows, rooms and any orable frems are approximate and no responsibility is taken for any error, omission or mis-statement. This plan is for illustrative purposes only and should be used as such by any prospective purchaser. The services, systems and applicances shown have not been tested and no guarantee as to their operability or efficiency can be given. Made with Metopro #2024