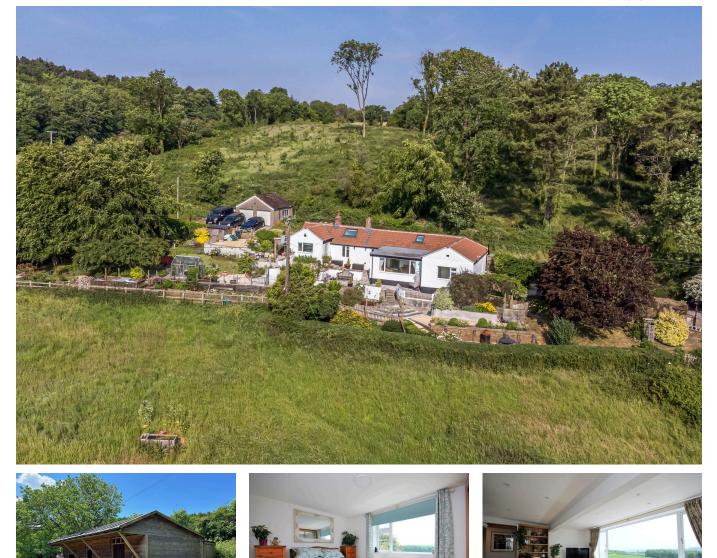

## **Christon Hill, Christon**

Offers Over £650,000

🛤 3 🖕 2 🚘 3

WITH PADDOCK - A unique three bedroom detached house occupying an incredible rural position with the most magnificent panoramic views towards the Mendip Hills and Crook Peak. The property is blessed with a beautifully landscaped garden, a separate 0.50 acre paddock with stables, detached double garage and no onward chain.

## **Key Features**

- Unique three bedroom detached cottage in a breath-taking hillside position
- Outstanding panoramic views over glorious countryside towards the Mendip Hills and Crook Peak
- Double Garage plus ample off street parking
- Versatile accommodation with many rooms enjoying the exceptional views
- EPC D

- Beautifully appointed and much improved over recent years
- Separate half acre paddock with wooden stables
- Magnificent well stocked garden packed with flora and fauna
- · No onward chain complications