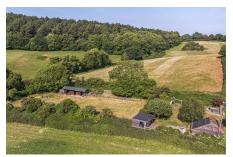

### **Christon Hill, Christon**

£700,000 🖺 3 🖺 2 🚍 3

WITH PADDOCK - A unique three bedroom detached house occupying an incredible rural position with the most magnificent panoramic views towards the Mendip Hills and Crook Peak. The property is blessed with a beautifully landscaped garden, a separate 0.50 acre paddock with stables, detached double garage and no onward chain.

- Beautifully appointed and much improved over recent years
- Separate half acre paddock with wooden stables
- Magnificent well stocked garden packed with flora and fauna
- · No onward chain complications