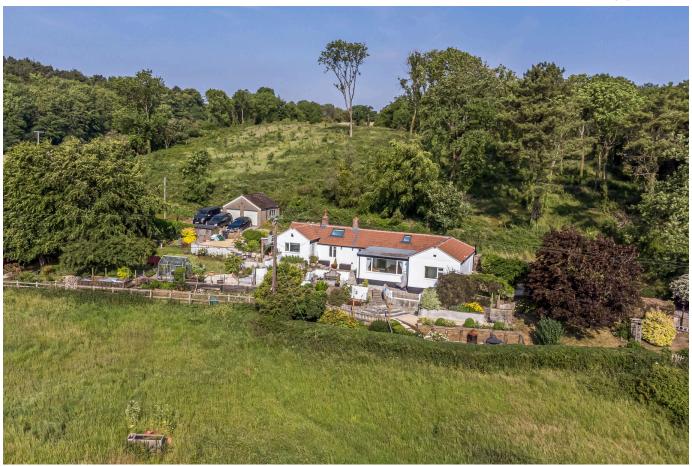

### **Christon Hill, Christon**

£700,000 🖺 3 🖺 2 🚍 3

WITH PADDOCK - A unique three bedroom detached house occupying an incredible rural position with the most magnificent panoramic views towards the Mendip Hills and Crook Peak. The property is blessed with a beautifully landscaped garden, a separate 0.50 acre paddock with stables, detached double garage and no onward chain.

#### **Key Features**

- Unique three bedroom detached cottage in a breath-taking hillside position
- Outstanding panoramic views over glorious countryside towards the Mendip Hills and Crook Peak
- Double Garage plus ample off street parking
- Versatile accommodation with many rooms enjoying the exceptional views

- Beautifully appointed and much improved over recent years
- Separate half acre paddock with wooden stables
- Magnificent well stocked garden packed with flora and fauna
- · No onward chain complications