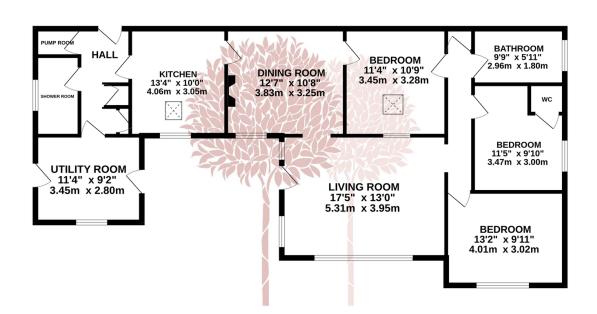

GROUND FLOOR 1315 sq.ft. (122.2 sq.m.) approx.

TOTAL FLOOR AREA: 1315 sq.ft. (122.2 sq.m.) approx.

Whilst every attempt has been made to ensure the accuracy of the floorpian contained here, measurement of doors, windows, croom and any other items are approximate and no responsibility is taken for any error prospective purchaser. The services, systems and appliances shown have not been tested and no guarante. See the contract of the services are so the operation of the contract of the services are to the operation of the contract of the services are to the operation of the contract of the services are to the operation of the contract of the services are to the operation of the operation operation of the ope