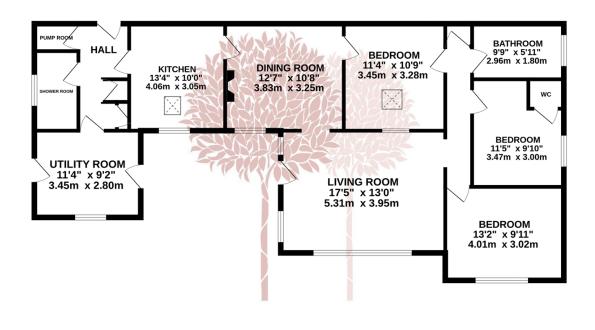

GROUND FLOOR 1315 sq.ft. (122.2 sq.m.) approx.

TOTAL FLOOR AREA : 1315 sq.ft. (122.2 sq.m.) approx. Whist every attempt has been made to ensure the accuracy of the floorpian contained here, measurements of doors, windows, rooms and any orche items are approximate and no responsibility is taken for any error, omission or mis-statement. This plan is for illustrative purposes only and should be used as such by any prospective purchaser. The services, systems and applicates shown have not been tested and no guarantee as to their operability or efficiency can be given.