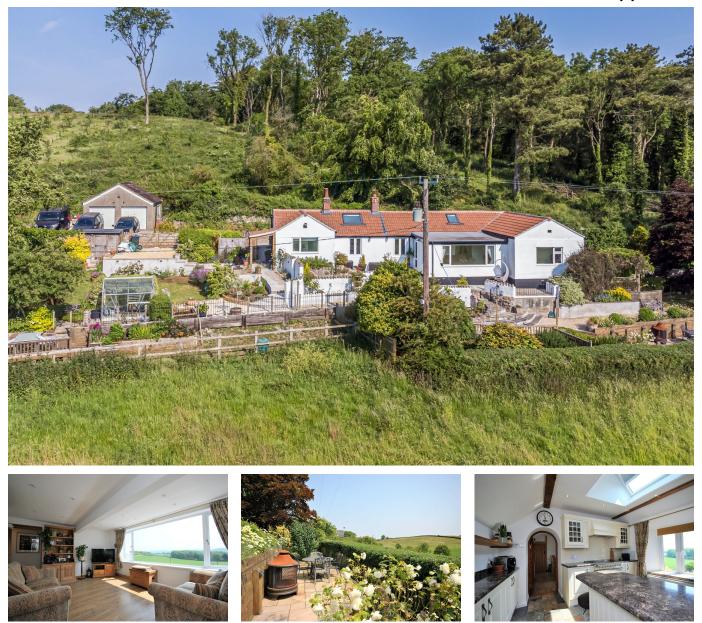

## **Christon Hill, Christon**

£730,000

🛤 3 🚰 2 🚘 2

A unique three bedroom detached house occupying an incredible rural position with the most magnificent panoramic views towards the Mendip Hills and Crook Peak. The property is blessed with a beautifully landscaped garden, a separate 0.50 acre paddock with stables, detached double garage and no onward chain.

## **Key Features**

- Unique three bedroom detached cottage in a breath-taking hillside position
- Outstanding panoramic views over glorious countryside towards the Mendip Hills and Crook Peak
- Double Garage plus ample off street parking
- Versatile accommodation with many rooms enjoying the exceptional views

- Beautifully appointed and much improved over recent years
- Separate half acre paddock with wooden stables
- Magnificent well stocked garden packed with flora and fauna
- No onward chain complications