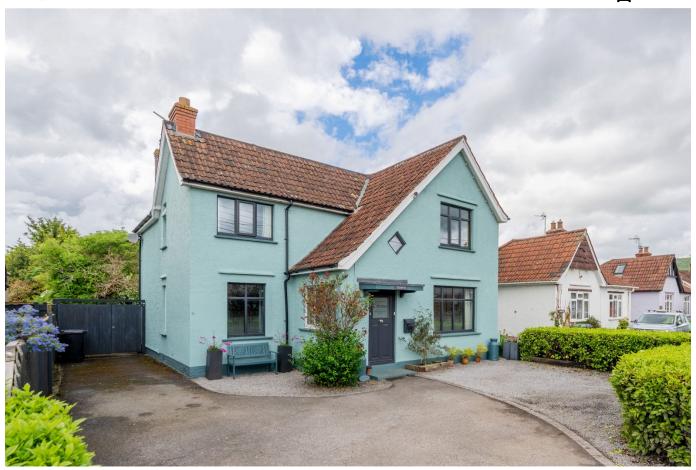

### Upper New Road, Cheddar

OUTSTANDING 1920's FAMILY HOME IN CHEDDAR - This beautifully presented, detached house has been transformed to offer a very modern, stylish and versatile accommodation with the superb addition of a large barn workshop and annexe with a wonderful bar room and a west facing rear garden reaching over 100ft. Viewing is essential!