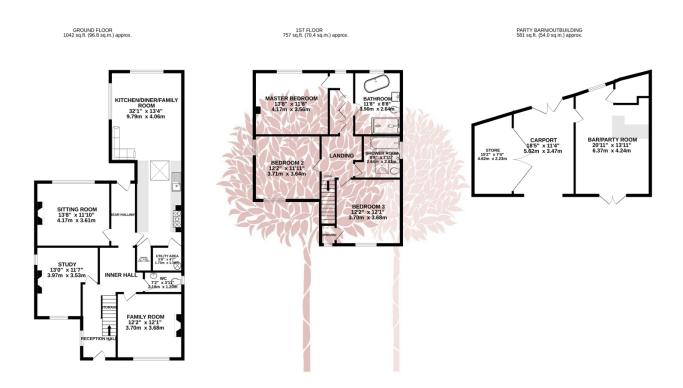

TOTAL FLOOR AREA: 2381 sq.ft. (221.2 sq.m.) approx.

Whist every attempt has been made to ensure the accuracy of the floorplan contained here, measurements of doors, windows, rooms and any other items are approximate and no responsibility is taken for any error, omission or mis-statement. This plan is for illustrative purposes only and should be used as such by any prospective purchaser. The services, systems and appliances shown have not been tested and no guarantee as to their operability or efficiency can be given.