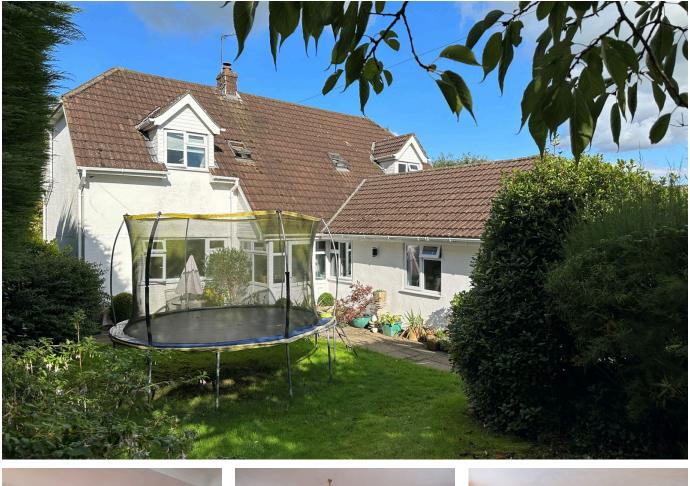

## **Ridgeway Close, West Harptree**

Guide Price £599,950

🍋 4 🚰 3 🚘 3

DETACHED HOUSE IN WEST HARPTREE - A substantial and versatile detached home, tucked away in the middle of West Harptree. All set in a good sized plot, with attractive gardens, off street parking and garage. EPC Rating D.

## **Key Features**

- Detached four bedroom house with loft room and conservatory
- Excellent eat in kitchen and separate dining room
- Family bathroom and two ensuite bathrooms
- · Utility room and seperate boot room
- Off street parking and garage

- Large sitting room with feature fireplace
- Four double bedrooms
- Downstairs cloakroom
- Wrap around gardens with spacious decked area
- EPC Rating D

TOTAL FLOOR AREA: 2477 sq.ft. (230.1 sq.m.) approx. Whilst every attempt has been made to ensure the accuracy of the floopian contained here, measurements of doors, windows, rooms and any or their tiens are approximate and on responsibility is taken or any error, omission or mis-statement. This plan is for illustrative purposes only and should be used as such by any prospective purchaser. The services, systems and applicationes shown have not been tested and no guarantee as to their operability or efficiency can be given. Made with Merrors (2002)