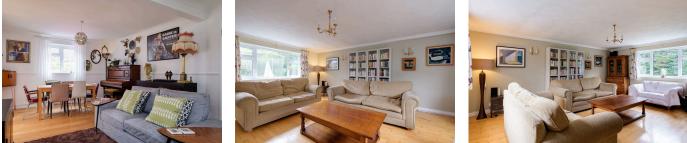

## **Key Features**

- Detached four bedroom house with loft room and conservatory
- Excellent eat in kitchen and separate dining room
- Family bathroom and two ensuite bathrooms
- · Utility room and seperate boot room
- Off street parking and garage

- Large sitting room with feature fireplace
- Four double bedrooms
- Downstairs cloakroom
- Wrap around gardens with spacious decked area
- EPC Rating D

TOTAL FLOOR AREA: 2477 sq.ft. (230.1 sq.m.) approx. Whilst every attempt has been made to ensure the accuracy of the floopian contained here, measurements of doors, windows, rooms and any or their tiens are approximate and on responsibility is taken or any error, omission or mis-statement. This plan is for illustrative purposes only and should be used as such by any prospective purchaser. The services, systems and applicationes shown have not been tested and no guarantee as to their operability or efficiency can be given. Made with Merrors (2002)