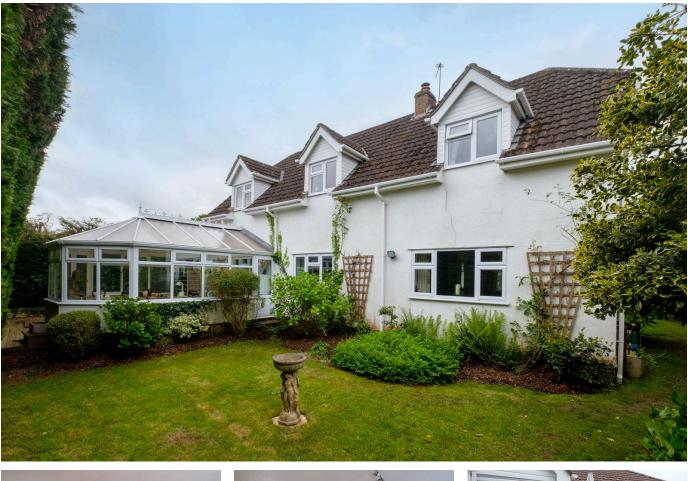

## **Ridgeway Close, West Harptree**

Guide Price £625,000

🍋 4 💾 3 🚘 3

DETACHED HOUSE IN WEST HARPTREE - A substantial and versatile detached home, tucked away in the middle of West Harptree. All set in a good sized plot, with attractive gardens, off street parking and garage. EPC Rating D.

- Large sitting room with feature fireplace
- Four double bedrooms
- Downstairs cloakroom
- Wrap around gardens with spacious decked area
- EPC Rating D

TOTAL FLOOR AREA: 2477 sq.ft. (230.1 sq.m.) approx. Whilst every attempt has been made to ensure the accuracy of the floopian contained here, measurements of doors, windows, rooms and any or their tiens are approximate and on responsibility is taken or any error, omission or mis-statement. This plan is for illustrative purposes only and should be used as such by any prospective purchaser. The services, systems and applicationes shown have not been tested and no guarantee as to their operability or efficiency can be given. Made with Merrors (2002)