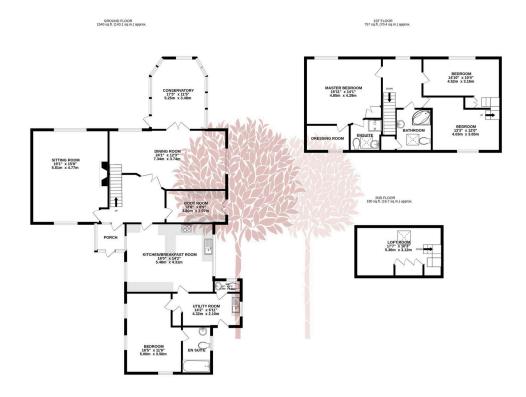

- Large sitting room with feature fireplace
- Four double bedrooms
- Downstairs cloakroom
- Wrap around gardens with spacious decked area
- EPC Rating D

TOTAL FLOOR AREA: 2477 sq.ft. (230.1 sq.m.) approx. Whilst every attempt has been made to ensure the accuracy of the floopian contained here, measurements of doors, windows, rooms and any or their tiens are approximate and on responsibility is taken or any error, omission or mis-statement. This plan is for illustrative purposes only and should be used as such by any prospective purchaser. The services, systems and applicationes shown have not been tested and no guarantee as to their operability or efficiency can be given. Made with Merrors (2002)