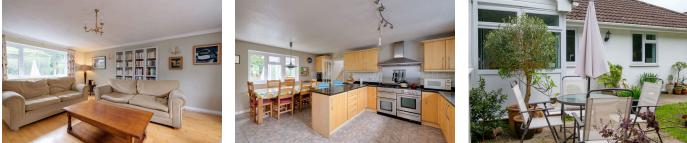

## **Key Features**

- Detached four bedroom house with loft room and conservatory
- Excellent eat in kitchen and separate dining room
- Family bathroom and two ensuite bathrooms
- · Utility room and seperate boot room
- Off street parking and garage

- Large sitting room with feature fireplace
- Four double bedrooms
- Downstairs cloakroom
- Wrap around gardens with spacious decked area
- EPC Rating D

TOTAL FLOOR AREA: 2477 sq.ft. (230.1 sq.m.) approx. Whilst every attempt has been made to ensure the accuracy of the floopian contained here, measurements of doors, windows, rooms and any or their tiens are approximate and on responsibility is taken or any error, omission or mis-statement. This plan is for illustrative purposes only and should be used as such by any prospective purchaser. The services, systems and applicationes shown have not been tested and no guarantee as to their operability or efficiency can be given. Made with Merrors (2002)