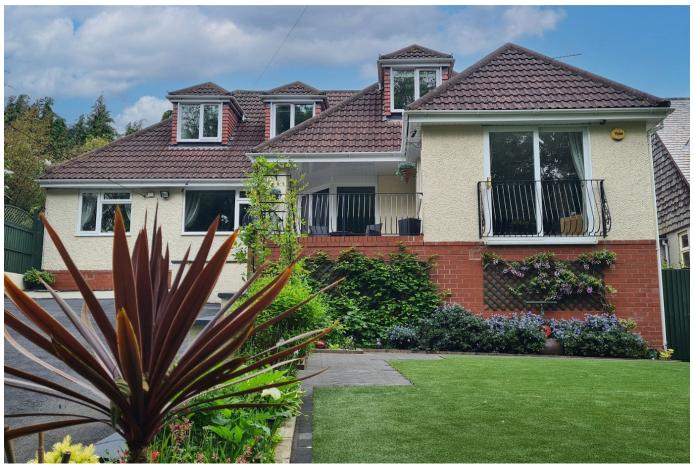

### Old Park Road, Clevedon

Nestled into a glorious Woodland setting, on the beautiful hillside of Upper Clevedon is 'The Firs', a spacious and much improved six bedroom detached house that enjoys the privileged position with just a handful of other individual homes. The property offers a hugely versatile footprint which is ideally suited to family life, with excellent potential for dual occupation.

#### **Key Features**

- Wonderfully positioned detached family home in a stunning woodland setting
- Versatile accommodation with as many as six bedrooms
- Three stylish bathrooms including ensuite to the master bedroom
- Private landscaped rear garden
- Highly regarded Clevedon Hillside position

- · Superbly presented throughout
- Triple aspect sitting room, study, garden room and beautifully appointed kitchen/ breakfast room
- Gated off street parking plus single garage with electric doors
- Large reception room currently utilised as a creche with bathroom facilities and scope for a self contained annexe