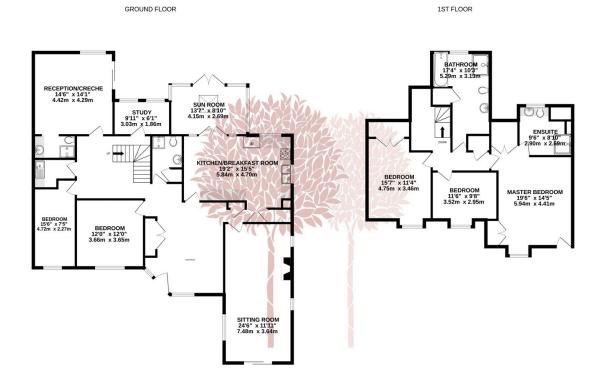

### Old Park Road, Clevedon

Nestled into a glorious Woodland setting, on the beautiful hillside of Upper Clevedon is 'The Firs', a spacious and much improved six bedroom detached house that enjoys the privileged position with just a handful of other individual homes. The property offers a hugely versatile footprint which is ideally suited to family life, with excellent potential for dual occupation.

#### **Key Features**

- Wonderfully positioned detached family home in a stunning woodland setting
- Versatile accommodation with as many as six bedrooms
- Three stylish bathrooms including ensuite to the master bedroom
- Private landscaped rear garden
- Highly regarded Clevedon Hillside position

- · Superbly presented throughout
- Triple aspect sitting room, study, garden room and beautifully appointed kitchen/ breakfast room
- Gated off street parking plus single garage with electric doors
- Large reception room currently utilised as a creche with bathroom facilities and scope for a self contained annexe