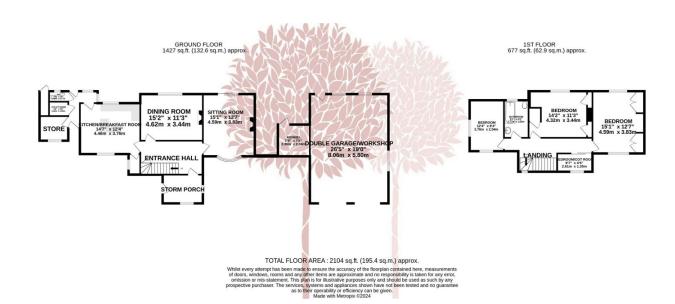

### Byeways Lane, Sandford

An outstanding opportunity to purchase a unique four bedroom detached family home set in a glorious semi-rural position outside of the popular Mendip Village of Sandford. Sitting in approximately an acre of grounds with amazing views, numerous outbuildings and endless potential to create your own dream home.

#### **Key Features**

- Incredible opportunity to purchase a superb detached family home
- In need of modernisation/updating/huge potential to extend (subject to the necessary consents)
- Two reception rooms plus kitchen/ breakfast room
- · Large garden of approximately an acre
- EPC rating TBC

- Stunning position with exceptional views to the front and rear
- · Private and peaceful location
- Three/Four bedrooms
- No onward chain
- · Council tax band F