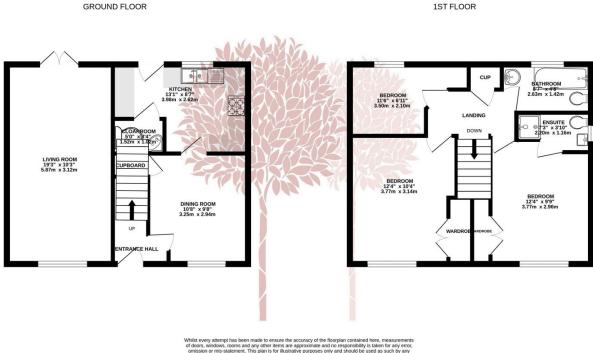

## debbie fortune ESTATE AGENTS

Willow Close, St. Georges

£342,500

🛤 3 🚆 2 🚘 2

FAMILY HOME - A beautifully presented, three bedroom detached home occupying a lovely corner position, with a gated driveway leading to a single garage and a private west facing garden.

## **Key Features**

- Smart west facing garden
- Family bathroom, plus en-suite to Master bedroom
- Beautifully appointed throughout
- Smart three bedroom detached home
- Council tax band D

- Ground floor cloakroom, utility
- Dual aspect living room, plus separate dining room
- Gated off street parking and single garage
- Ideal first time buy or family purchase
- EPC rating C