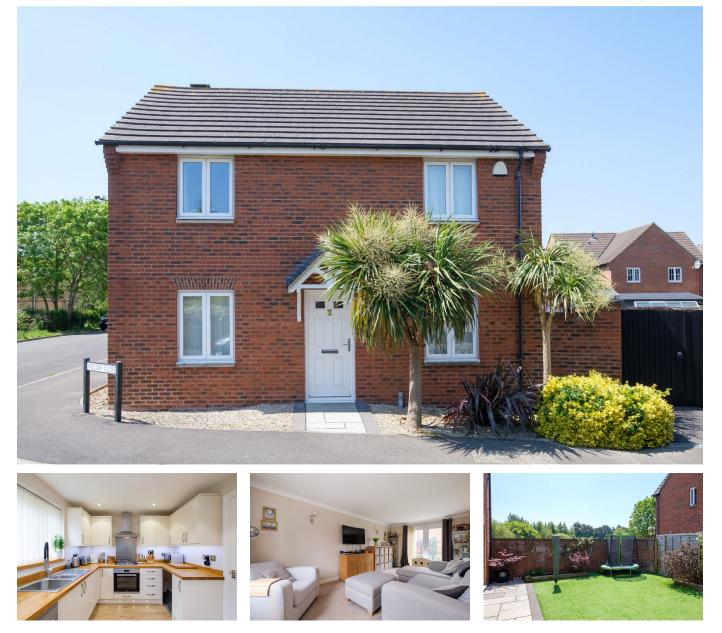

## debbie fortune ESTATE AGENTS

Willow Close, St. Georges

£342,500

🛤 3 🚆 2 🚘 2

FAMILY HOME - A beautifully presented, three bedroom detached home occupying a lovely corner position, with a gated driveway leading to a single garage and a private west facing garden.

## **Key Features**

- Smart west facing garden
- Family bathroom, plus en-suite to Master bedroom
- Beautifully appointed throughout
- Smart three bedroom detached home
- Council tax band D

- Ground floor cloakroom, utility
- Dual aspect living room, plus separate dining room
- Gated off street parking and single garage
- Ideal first time buy or family purchase
- EPC rating C