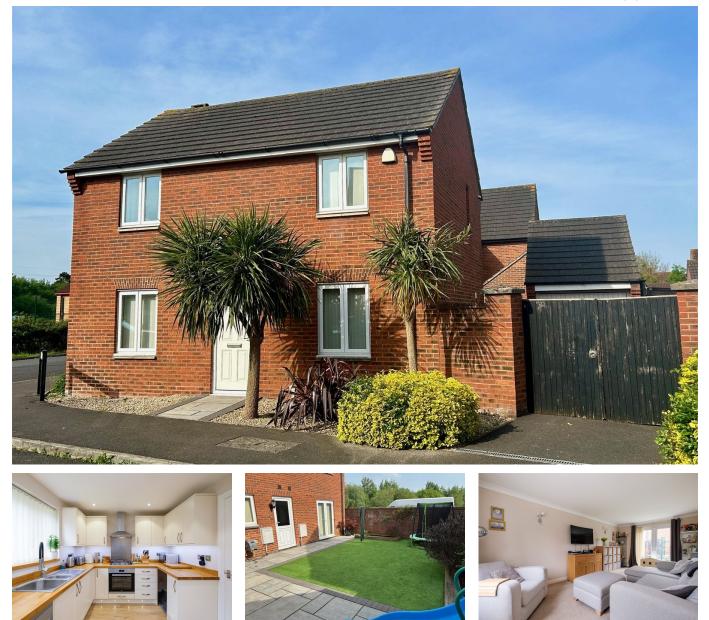

## debbie fortune ESTATE AGENTS

Willow Close, St. Georges

£350,000

🗀 3 🖕 2 🚘 2

FAMILY HOME - A beautifully presented, three bedroom detached home occupying a lovely corner position, with a gated driveway leading to a single garage and a private west facing garden.

## **Key Features**

- Smart west facing garden
- Family bathroom, plus en-suite to Master bedroom
- Beautifully appointed throughout
- Smart three bedroom detached home
- Council tax band D

- Ground floor cloakroom, utility
- Dual aspect living room, plus separate dining room
- Gated off street parking and single garage
- Ideal first time buy or family purchase
- EPC rating TBC