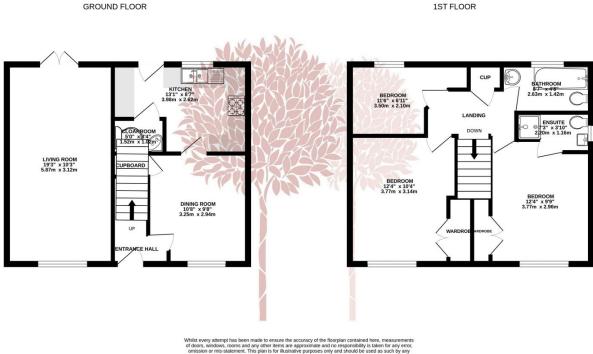

## **Key Features**

- Smart west facing garden
- Family bathroom, plus en-suite to Master bedroom
- Beautifully appointed throughout
- Smart three bedroom detached home
- Council tax band D

- Ground floor cloakroom, utility
- Dual aspect living room, plus separate dining room
- Gated off street parking and single garage
- Ideal first time buy or family purchase
- EPC rating TBC