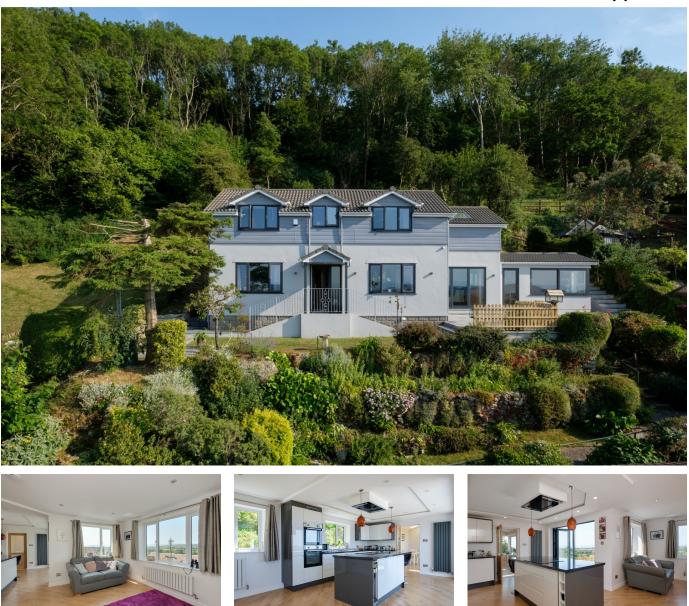

## Kewstoke Road, Weston-super-Mare

£629,950

🍋 4 🕒 2 🚘 3

EXCEPTIONAL - This new build contemporary home, set in a glorious hillside position in Kewstoke, overlooking the fabulous North Somerset Countryside and Bristol Channel.

## **Key Features**

- · Stunning contemporary detached home
- Panoramic views over Kewstoke, Sand Bay and the Bristol Channel
- · Four double bedrooms (master en-suite)
- Separate sitting room with feature lighting and surround sound
- Double garage and off-street parking

- Superb, elevated position on Worlebury Hill in Kewstoke
- Exceptional interior with many bespoke features
- Large open plan living/kitchen/dining room
- Dual aspect Sunroom, separate utility room and cloakroom
- Enchanting wooded garden