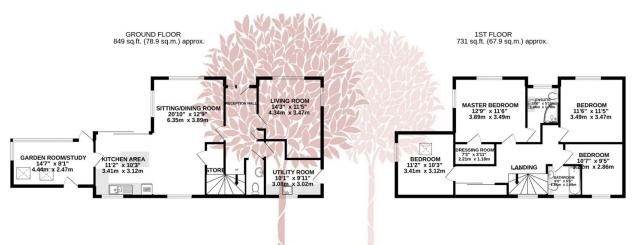

TOTAL FLOOR AREA : 1580 sq.ft. (146.8 sq.m.) approx. Whilst every attemp has been made to ensure the accuracy of the floorplan contained here, measurements of doors, windows, comos and any order terms are approximate and no responsibility is taken for any error, omission or mis-statement. This plat is for illustrative purposes only and should be used as such by any prospective purchaser. The services, systems and applicates shown have no been tested and no guarantee as to their openability or efficiency can be given. Made with Meropic e2022