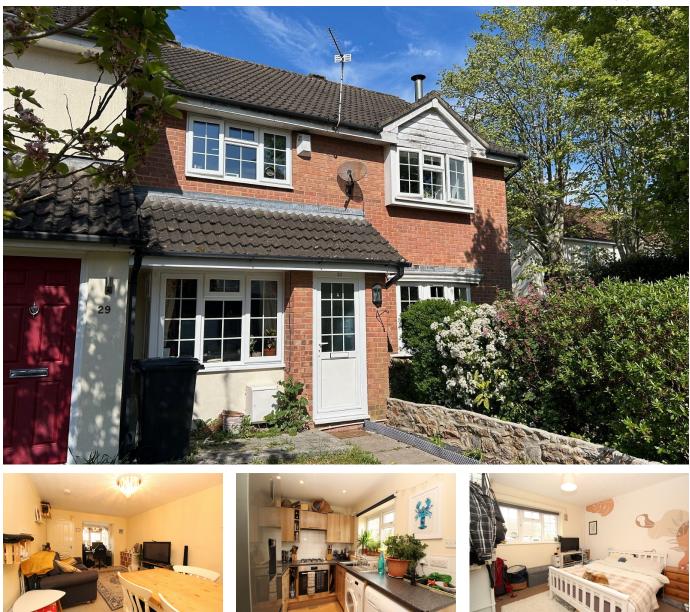

## 31 The Glebe

£215,000

2 -1 🔁 1

A well positioned, two bedroom mid-terrace home offering a perfect opportunity for first time buyers or investors to buy a sensibly priced house in the extremely popular village of Wrington

## **Key Features**

•

- No onward chain
- Perfect investment or first time buy opportunity
- West facing garden to the rear
- Two bedrooms and first floor bathroom

- Wonderfully positioned two bedroom terraced home
- Off street parking
- Bay fronted sitting/dining room
- In need of moderate updating