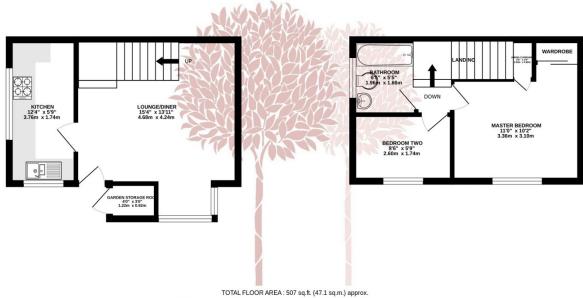

GROUND FLOOR 269 sq.ft. (25.0 sq.m.) approx.

1ST FLOOR 237 sq.ft. (22.1 sq.m.) approx.

Whilst every attempt has been made to ensure the accuracy of the floorpian contained here, measurements of doors, windows, rooms and any other items are approximate and no responsibility is taken for any error, omission or mis-statement. This plan is for illustrative purposes only and should be used as such by any prospective purchaser. The services, systems and appliances shown have not been tested and no guarantee as to the roperatibility of efficiency can be given.