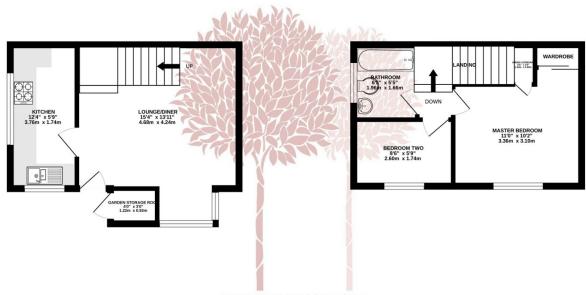

GROUND FLOOR 269 sq.ft. (25.0 sq.m.) approx.

1ST FLOOR 237 sq.ft. (22.1 sq.m.) approx.

TOTAL FLOOR AREA: 507 sq.ft. (47.1 sq.m.) approx.

every attempt has been made to ensure the accuracy of the floorplan contained here, measure ors, windows, rooms and any other items are approximate and no responsibility is taken for any

pective purchaser. The services, systems and appliances shown have not been tested and no as to their operability or efficiency can be given. Made with Metropix €2023