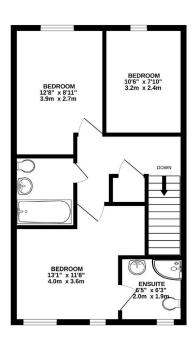

GROUND FLOOR 486 sq.ft. (45.2 sq.m.) approx.

SITTING/DINING ROOM
19'0" x 16'9"
5.8m x 5.1m

KITCHEN
10'0" x 8'11"
3.0m x 2.7m

CLONICON
210 X 211n

1ST FLOOR 486 sq.ft. (45.2 sq.m.) approx.

Whitst every attempt has been made to ensure the accuracy of the floopish contained here, measurement of doors, windows, rooms and any other flems are approximate and not respectfully is sales for any error prospective purchased. The services, systems and applicates shown have not been tested and no guarantees as to their operations of the properties o