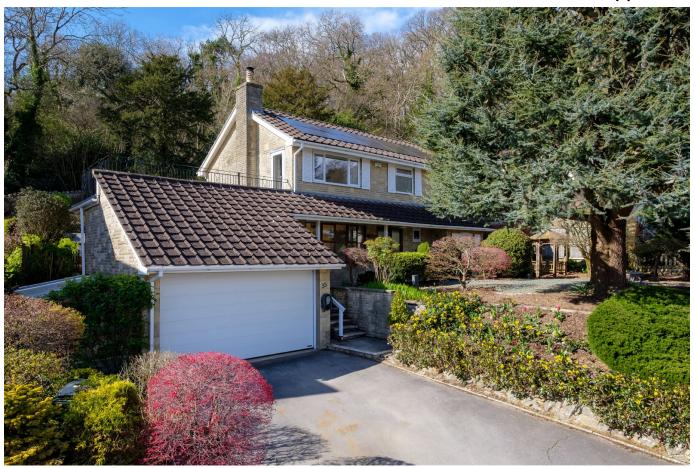

### Ringwood Grove, Weston-super-mare

Ringwood House is a beautifully presented and energy efficient four bedroom detached family home. Set in a prime cul de sac position, the property was expertly constructed by the developer for his own family. Traditionally built Ringwood House occupies a privileged position, enjoying exceptional far reaching views to the front, whilst nestled into the stunning backdrop of tranquil woodland behind.

#### **Key Features**

- Stunning executive family home on an exclusive and highly desirable cul de sac
- Exceptional panoramic views from the superb roof terrace
- Magnificent kitchen/breakfast room with island units and quality appliances
- Glorious landscaped gardens to both the front and rear
- Electric car charger and in roof solar panels

- Beautifully appointed and recently modernised to an exacting standard
- Four good sized bedrooms and two bathrooms (plus downstairs cloaks)
- Large double garage with potential, plus ample parking
- Two reception rooms including dual aspect sitting room and office/study
- · Council Tax Band F and EPC RATING B