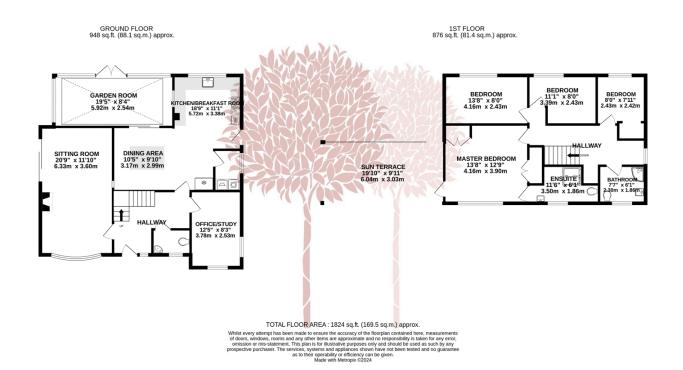

### Ringwood Grove, Weston-super-mare

Ringwood House is a beautifully presented and energy efficient four bedroom detached family home. Set in a prime cul de sac position, the property was expertly constructed by the developer for his own family. Traditionally built Ringwood House occupies a privileged position, enjoying exceptional far reaching views to the front, whilst nestled into the stunning backdrop of tranquil woodland behind.

#### **Key Features**

- Stunning executive family home on an exclusive and highly desirable cul de sac
- Exceptional panoramic views from the superb roof terrace
- Magnificent kitchen/breakfast room with island units and quality appliances
- Glorious landscaped gardens to both the front and rear
- Electric car charger and in roof solar panels

- Beautifully appointed and recently modernised to an exacting standard
- Four good sized bedrooms and two bathrooms (plus downstairs cloaks)
- Large double garage with potential, plus ample parking
- Two reception rooms including dual aspect sitting room and office/study
- · Council Tax Band F and EPC RATING B