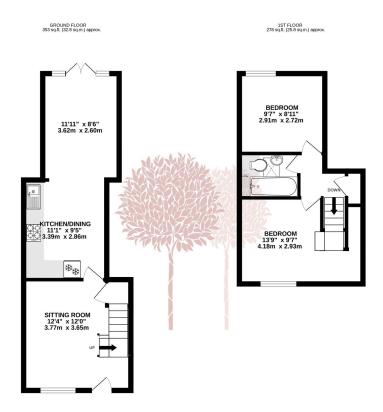

TOTAL FLOOR AREA: 631 sq.ft. (56.6 sq.m.) approx.

Whist every strengt has been made to ensure the accuracy of the floorplan contrained here, measurements of obox, windows, cooms and any other ferms are approximate and no responsibility is taken for any enex, omission or mix-statement. This plan is for Bustaturey emploses only and should be bused as such yay pooppective purchaser. The services, systems and appliances shown have not been setted and no guizartee as to their operations, or the given.