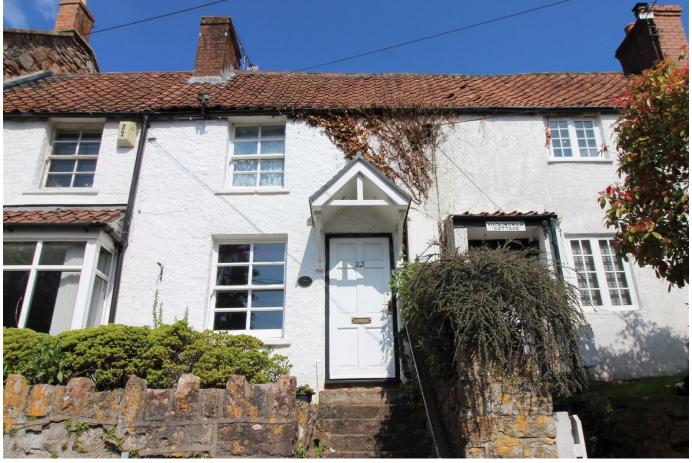

### High Street, Chew Magna

Guide Price £395,000

FULL OF CHARM AND DECEPTIVELY SPACIOUS - This classic Chew Magna cottage is the perfect spot to enjoy village life and includes a surprisingly large rear garden. EPC rating D.

#### **Key Features**

- · Two double bedrooms
- · Gas central heating
- · Short walk to amenities
- · Sold chain free
- EPC rating D

- · Extended kitchen/breakfast room
- · Upstairs bathroom
- · Separate sitting room with oak flooring
- · Short drive to Bristol & Bath
- · Council Tax band C