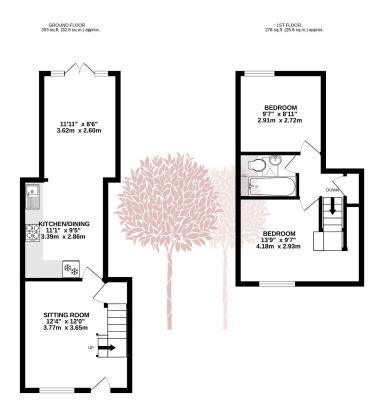

TOTAL FLOOR AREA: 631 sq.ft. (58.6 sq. m) approx.

Whits every sarrent hick been made to existe the accusacy of the floorpine contained hine, necessiments of doors, tendows, econs and any other there are approximate and no responsibility is taken for any entre consists or entre seatment. This plan is for flavarable querous only an arbitration between the surface so that by any prospective purchase. The services, systems and appliances shown have not been tested and no guisaterist as to their operations of the surface so, the surface so that the surface so that the surface so. The surface so that the surface surface so that the surface surface so that the surface surface