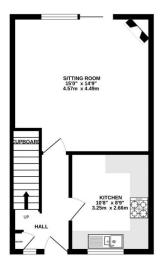

GROUND FLOOR 1ST FLOOR LOFT ROOM

TOTAL FLOOR AREA: 965sq.ft. (89.7 sq.m.) approx

whise every attempt has been make to ensure the accuracy or the incurpant contained here, ineascurients of doors, windows, rooms and any other items are approximate and no responsibility is taken for any error, omission or mis-statement. This plan is for illustrative purposes only and should be used as such by any prospective purchaser. The services, systems and appliances shown have not been tested and no guarantee as to their operability or efficiency can be given.