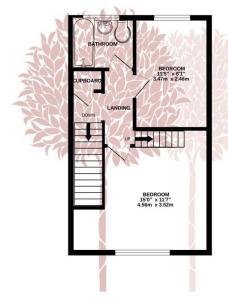

GROUND FLOOR 1ST FLOOR LOFT ROOM

TOTAL FLOOR AREA: 965sq.ft. (89.7 sq.m.) approx

whise every attempt has been make to ensure the accuracy or the incurpant contained here, ineascurients of doors, windows, rooms and any other items are approximate and no responsibility is taken for any error, omission or mis-statement. This plan is for illustrative purposes only and should be used as such by any prospective purchaser. The services, systems and appliances shown have not been tested and no guarantee as to their operability or efficiency can be given.