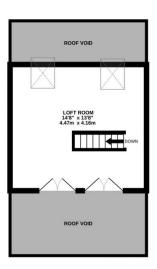

GROUND FLOOR 1ST FLOOR LOFT ROOM

TOTAL FLOOR AREA: 965sq.ft. (89.7 sq.m.) approx

whise every attempt has been make to ensure the accuracy or the incurpant contained here, ineascurients of doors, windows, rooms and any other items are approximate and no responsibility is taken for any error, omission or mis-statement. This plan is for illustrative purposes only and should be used as such by any prospective purchaser. The services, systems and appliances shown have not been tested and no guarantee as to their operability or efficiency can be given.