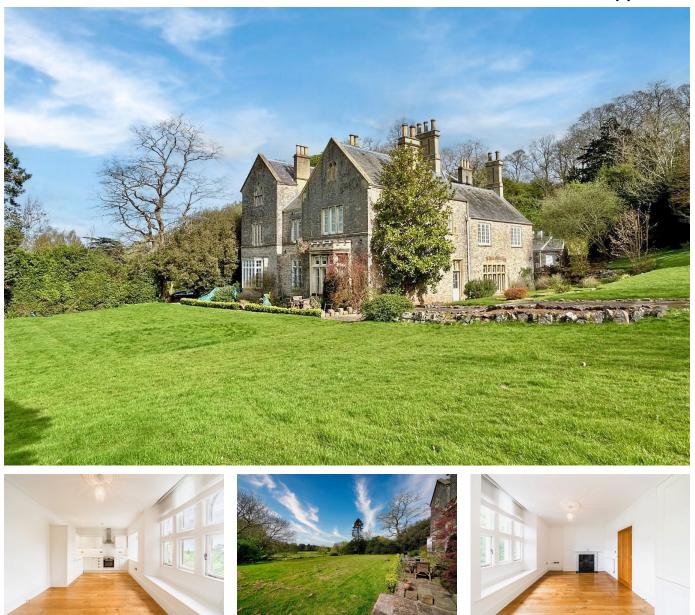

## Apartment Nine, Cleeve Court, Main Road, Cleeve, BS49 4PE

£235,000

🍋 1 🕒 1 📇 1

NO CHAIN- This over-sized one bedroom apartment benefits from the original Gothic arched windows, making it light and airy. The wonderful and inviting double bedroom and modern open plan living/kitchen area, are perfect for relaxing ones, days away and enjoying a modern lifestyle.

## **Key Features**

- Stunning collection of six luxury apartments
- Set in private grounds
- Communal lift
- EPC C
- No Chain

- Built to exacting standards
- Backing onto woodland
- Original features throughout
- Council Tax Band A