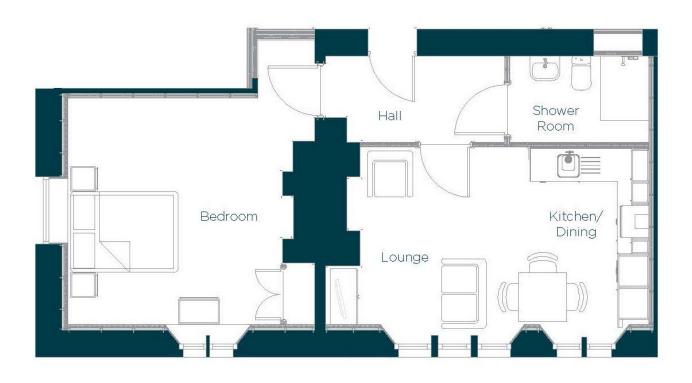

## Apartment Nine, Cleeve Court, Main Road, Cleeve, BS49 4PE

£235,000

🍋 1 🕒 1 📇 1

NO CHAIN- This over-sized one bedroom apartment benefits from the original Gothic arched windows, making it light and airy. The wonderful and inviting double bedroom and modern open plan living/kitchen area, are perfect for relaxing ones, days away and enjoying a modern lifestyle.