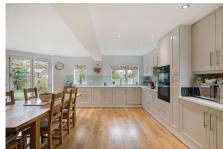

#### **Key Features**

- · Detached and remodelled family home
- · Open plan kitchen/breakfast room
- Four well-proportioned bedrooms
- New windows fitted in 2020
- · Council Tax Band E

- Walking distance to all village amenities, strawberry line and train station
- · Garden room with bi-fold doors
- Set in glorious gardens with well stocked trees, shrubs and pond
- · Backwell School catchment area
- EPC C