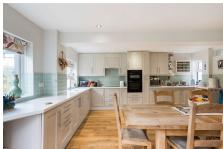

#### **Key Features**

- · Detached and remodelled family home
- · Open plan kitchen/breakfast room
- Four well-proportioned bedrooms
- New windows fitted in 2020
- · Council Tax Band E

- Walking distance to all village amenities, strawberry line and train station
- · Garden room with bi-fold doors
- Set in glorious gardens with well stocked trees, shrubs and pond
- · Backwell School catchment area
- EPC C