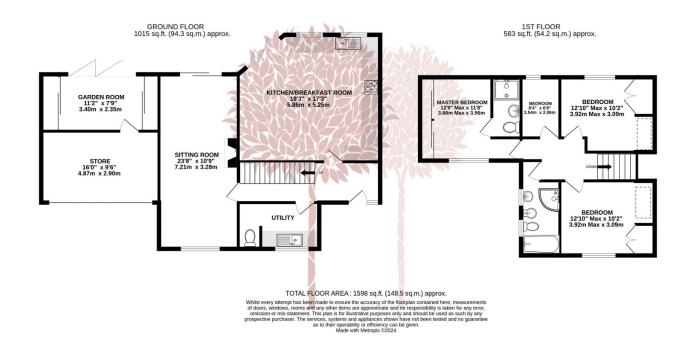

### Ashleigh Crescent, Yatton

Offers Over £530,000

STUNNING INTERIOR & GARDENS - An extended detached family home offering lots of accommodation, stunning interior and well-stocked gardens set in the popular village of Yatton. Close to Cadbury Spa and Leisure Centre and 1 min access to train station and the Strawberry Line cycle route.

#### **Key Features**

- · Detached and remodelled family home
- · Open plan kitchen/breakfast room
- Four well-proportioned bedrooms
- New windows fitted in 2020
- · Council Tax Band E

- Walking distance to all village amenities, strawberry line and train station
- · Garden room with bi-fold doors
- Set in glorious gardens with well stocked trees, shrubs and pond
- · Backwell School catchment area
- EPC C