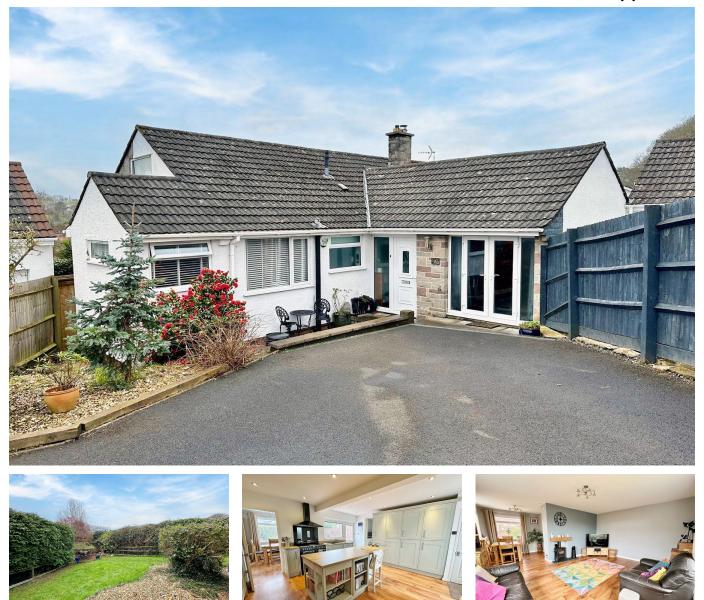

## Hillview Gardens, Felton

£435,000

🍋 4 🚰 2 🚍 1

DETACHED BUNGALOW Well positioned detached bungalow, in a village location offers tremendously flexible accommodation and is incredibly well presented throughout. The property is sat in a well-proportioned plot which offers wonderful countryside views at the rear.

## **Key Features**

- 3/4 bedroom detached bungalow
- Versatile living accommodation
- Wrap around gardens
- Great for commuting to Bristol

- Occupying a superb position with far reaching countryside views
- Ample off street parking
- Countryside walks on the doorstep
- EPC C