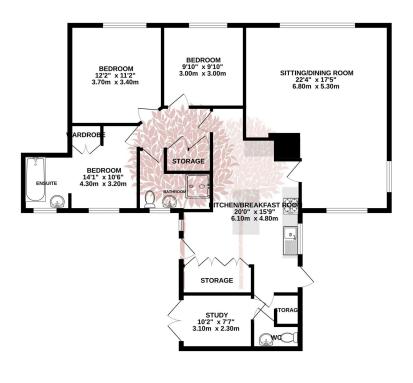

Council Tax Band D

GROUND FLOOR 1123 sq.ft. (104.3 sq.m.) approx.

| TOTAL FLOOR AREA : 1123 sq.ft. (104.3 sq.m.) approx.                                                                                                                                                                                                                                                                                                                                                                                                                               |            |
|------------------------------------------------------------------------------------------------------------------------------------------------------------------------------------------------------------------------------------------------------------------------------------------------------------------------------------------------------------------------------------------------------------------------------------------------------------------------------------|------------|
| Whils every attempt has been made to ensure the accuracy of the floorplan contained here, measure<br>of doos, windows, control and any other items are approximate and no responsibility is suban for any<br>omission or mini-statement. This plan is for issubstrative purposes only and should be used as such by<br>prospective purchaser. The services, systems and applications shown have not been tested and no guar<br>as to their openability or efficiency can be given. | mor,<br>my |