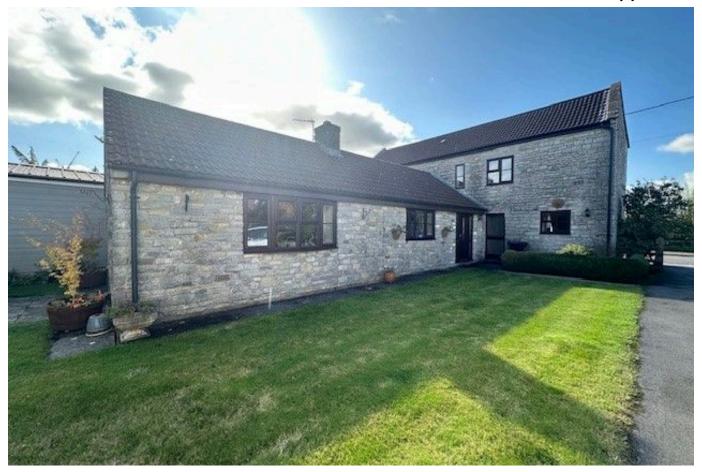

### **Key Features**

- Barn Conversion
- Two bathrooms
- · Separate utility room
- · Large mature garden
- · Council Tax Band F

- · Four double bedrooms
- · Countryside views
- · Large entrance hall
- · Spacious driveway and garage
- EPC E