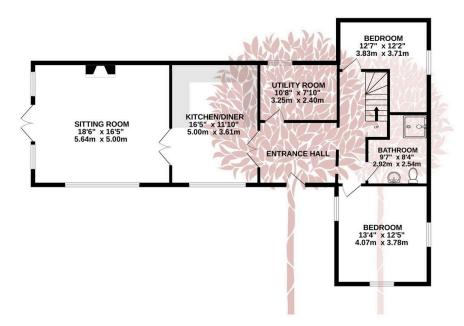

GROUND FLOOR 1101 sq.ft. (102.3 sq.m.) approx. 1ST FLOOR 474 sq.ft. (44.0 sq.m.) approx.

TOTAL FLOOR AREA: 1575 sq.ft. (146.3 sq.m.) approx.

Whilst every attempt has been made to ensure the accuracy of the floorplan contained here, measurement of doros, windows, comas and any other items are approximate and no responsibility is taken for any error, omission or mis-statement. This plan is for illustrative purposes only and should be used as such by any prospective purchaser. The services, systems and appliances shown have to been tested and no guarante as to their operability or efficiency can be given.