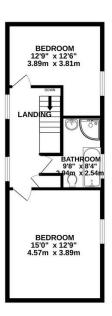

GROUND FLOOR 1101 sq.ft. (102.3 sq.m.) approx. 1ST FLOOR 474 sq.ft. (44.0 sq.m.) approx.

TOTAL FLOOR AREA: 1575 sq.ft. (146.3 sq.m.) approx.

Whilst every attempt has been made to ensure the accuracy of the floorplan contained here, measurement of doros, windows, comas and any other items are approximate and no responsibility is taken for any error, omission or mis-statement. This plan is for illustrative purposes only and should be used as such by any prospective purchaser. The services, systems and appliances shown have to been tested and no guarante as to their operability or efficiency can be given.