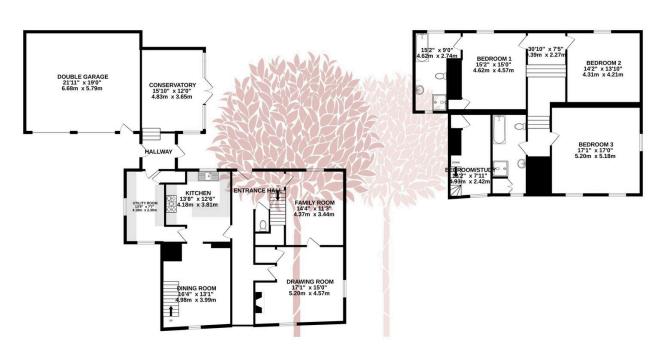

GROUND FLOOR 1ST FLOOR

TOTAL FLOOR AREA: 3062sq.ft. (284.5 sq.m.) approx.

of doors, whodows, rooms and any other items are approximate and no responsibility is taken for any error, omission or mis-statement. This plan is for illustrative purposes only and should be used as such by any prospective purchaser. The services, systems and appliances shown have not been tested and no guarantee as to their operability or efficiency can be given. Made with Netropic & 2024.