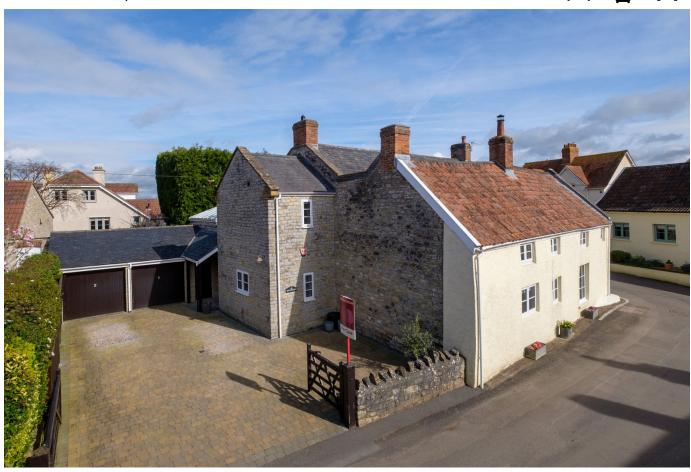

#### **Key Features**

- · Four bedroom detached house
- Conservatory
- Wood burning stove
- Four reception rooms
- · Period features throughout

GROUND FLOOR

· Double garage and off street parking

1ST FLOOR