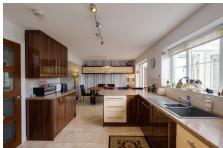

- Large integrated garage and ample parking
- Private south west facing garden
- Well-appointed kitchen/breakfast with access to a Conservatory
- Family bathroom
- EPC C

GROUND FLOOR 1ST FLOOR

TOTAL FLOOR AREA: 1541sq.ft. (143.2 sq.m.) approx. st every attempt has been made to ensure the accuracy of the floorplan contained here, measuremen oors, windows, rooms and any other items are approximate and no responsibility is taken for any error sission or mis-statement. This plan is for illustrative purposes only and should be used as such by any