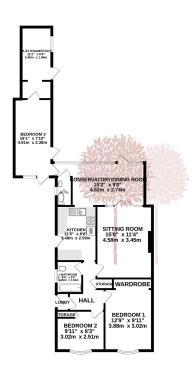

- Two/three bedrooms plus living room, conservatory and garden room
- Private rear garden with two sheds and lovely decked area
- · Family bathroom plus handy cloakroom
- EPC D
- •

GROUND FLOOR

TOTAL FLOOR AREA: \$9885,11.(87.1.5 g.m.) approx.

White every strengt has been reade to ensure the accuracy of the foorpian contained here, measurement of doors, windows, rooms and any other terms are approximate and no responsibility is taken for any entrol, omission or miss-adament. This plant is for literature propose only and shall be used as such by any prospective purchaser. The pervices, systems and appliances shoon have not been tested and no guarante as to their pervices, systems and appliances shoon have not been tested and no guarante as to their pervices.