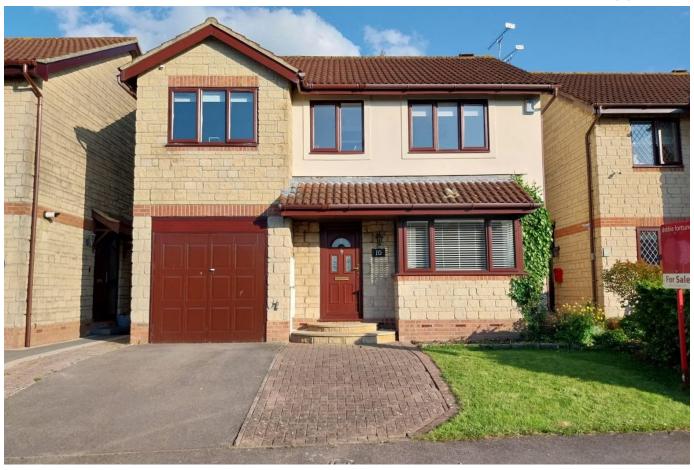

### Locksbrook Road, Worle

£415,000 \( \begin{align\*} \begin{al

STUNNING INTERIOR - A superbly renovated and extended detached home, well placed for access to Priory School. The property benefits from excellent family accommodation, a south facing rear garden, driveway, and garage.

#### **Key Features**

- Beautifully presented family home
- Four well-proportioned bedrooms
- Off street parking
- · Short walk to amenities
- · Council Tax Band D

- · South facing rear garden
- · Open plan kitchen/breakfast room
- · Integral garage
- EPC C
- .