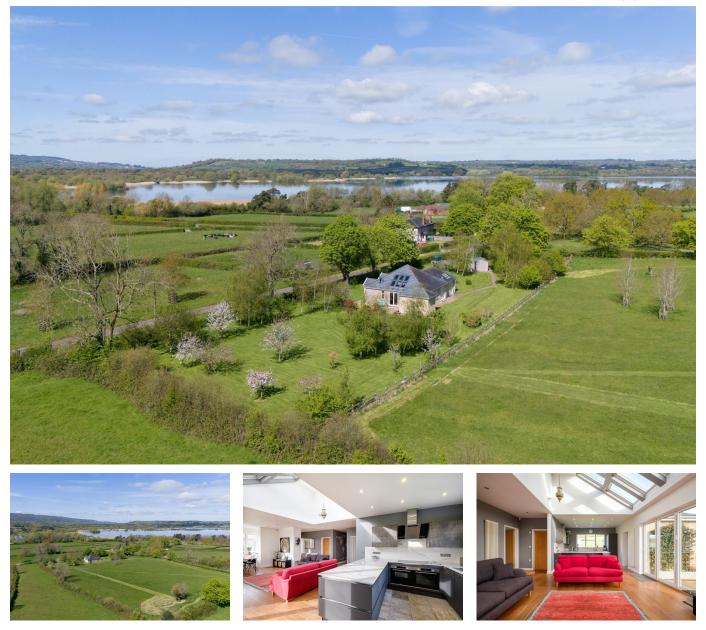

## North Widcombe, West Harptree

Guide Price £975,000

🗀 3 🖕 2 🚘 2

LAND OF OVER 4 ACRES - Ridings offers a spacious three bedroom bungalow, surrounded by countryside and in a favourable position.

## **Key Features**

- Three bedroom, one level home
- Master bedroom with ensuite
- Exeptional views across the valley
- Scope to extend (subject to planning permission)
- Oil fuelled central heating & contemporary insulation

- 4.22acres approx
- Open plan living space
- · Close to ammenities
- Enclosed paddock ideal for equestrian use
- EPC D Council Tax Band E

GROUND FLOOR 1463 sq.ft. (135.9 sq.m.) approx.

TOTAL FLOOR AREA : 1463 sq.ft. (135.9 sq.m.) approx. White very attempt has been made to ensure the accuracy of the floopfan contained here, measurements consiston or mersament. This plan is the distantional properties very and should be used as such any prospective purchaser. Between and applicances shown have not been tested and no guarantee as to their operability of efficiency on be given.