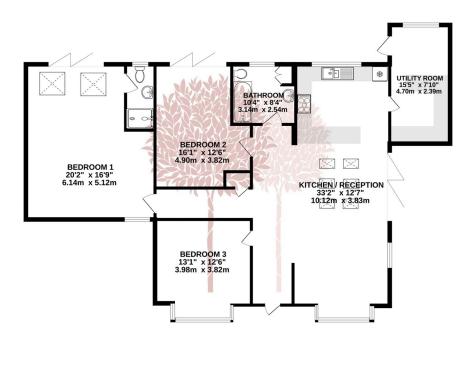

- 4.22acres approx
- Open plan living space
- · Close to ammenities
- Enclosed paddock ideal for equestrian use
- EPC D Council Tax Band E

GROUND FLOOR 1463 sq.ft. (135.9 sq.m.) approx.

TOTAL FLOOR AREA : 1463 sq.ft. (135.9 sq.m.) approx. White very attempt has been made to ensure the accuracy of the floopfan contained here, measurements consiston or mersament. This plan is the distantional properties very and should be used as such any prospective purchaser. Between and applicances shown have not been tested and no guarantee as to their operability of efficiency on be given.