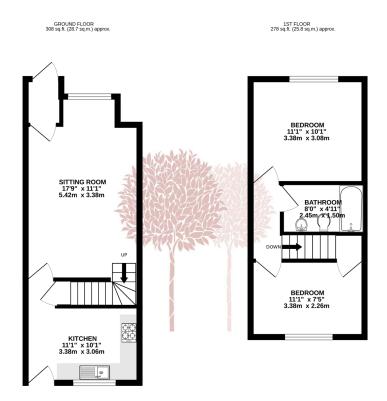

TOTAL FLOOR AREA: \$96 sq. ft. (\$4.5 sq. m.) approx.

White every attempt has been rade to ensure the accuracy of the focupian contained here, measurements of obors, windows, norms and any other items are approximate and no responsibility is taken for any entro-uniscion or ris-scatement. This piece is for it assurance proposes only and shadle be used as such by any prospective purchaser. The services, systems and appliances shown have not been tested and no guizante as to their operations of the propose only and shadle on the control of the propose on the propose on the control of the control of the propose only and shadle to used as such by any prospective purchaser. The services, systems and appliances shown have not been tested and no guizante as to their operations of the propose of the strength of the str