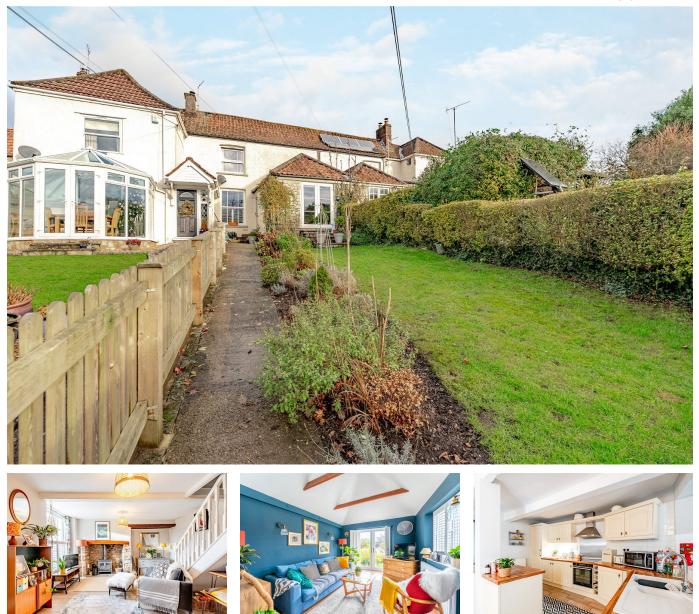

## Church Road, Winford

Guide Price £415,000

2 1 22

FULL OF CHARM and set in an elevated location within the heart of Winford village. This charming period cottage offers deceptively spacious accommodation complimented with stunning interiors! The location is superb, boasting beautiful views over the village, surrounded by amazing countryside and is within a very easy reach of Bristol, Bath and Wells.

## **Key Features**

- A charming period cottage
- Deceptively spacious!
- Two reception rooms
- Mature gardens, front and rear
- Within easy reach of village amenities

- Positioned in the heart of the village between the historic Church and Pub
- Open plan kitchen and dining room
- Double bedrooms
- Large tandem garage
- EPC D Council Tax Band C