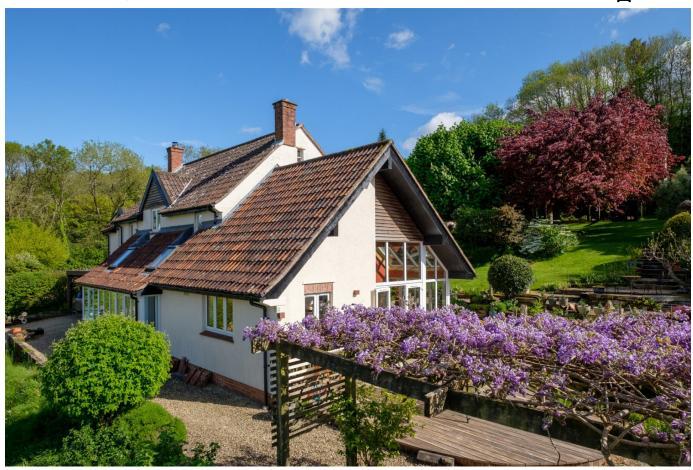

### Rickford Rise, Burrington

Guide Price £830,000

A beautiful four-bedroom detached house set in a glorious hillside position with far reaching views over the Wrington Vale.

#### **Key Features**

- Magnificent highly individual detached family home
- Living room, sitting room, study/bedroom four and office
- Well appointed family bathroom with private balcony
- Plenty of off-street parking plus covered car port
- Exceptional semi-rural position within the Area of Outstanding Natural Beauty of the Mendip Hills

- Three/four bedrooms (Master en-suite)
- Outstanding kitchen/dining room with vaulted ceiling and glass walls
- Utility room, ground floor shower room and lovely garden room
- Wonderful, landscaped gardens of approaching 0.4 acres
- EPC rating D