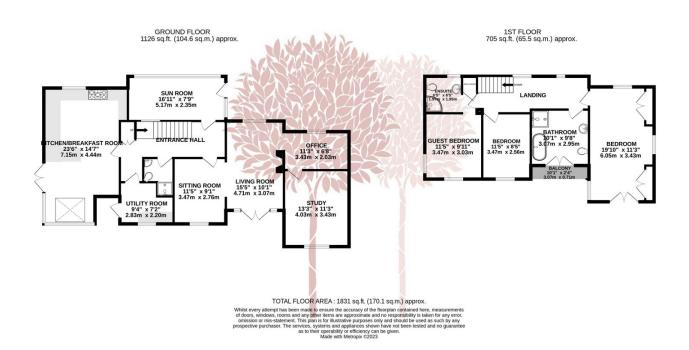

#### **Key Features**

- Magnificent highly individual detached family home
- Living room, sitting room, study/bedroom four and office
- Well appointed family bathroom with private balcony
- Plenty of off-street parking plus covered car port
- Exceptional semi-rural position within the Area of Outstanding Natural Beauty of the Mendip Hills

- Three/four bedrooms (Master en-suite)
- Outstanding kitchen/dining room with vaulted ceiling and glass walls
- Utility room, ground floor shower room and lovely garden room
- Wonderful, landscaped gardens of approaching 0.4 acres
- EPC rating D