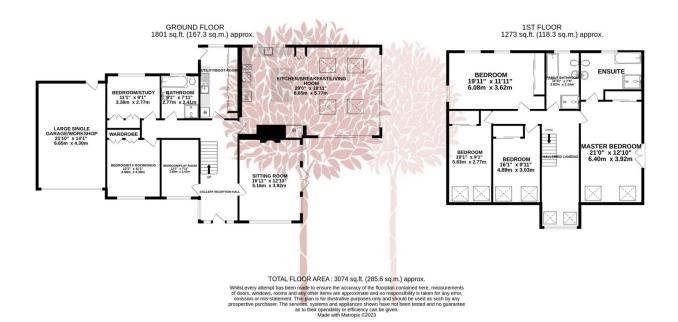

## **Key Features**

- Exceptional contemporary detached residence
- Flexible accommodation with plenty of options for working from home
- Stunning landscaped grounds of around 1/3rd acre
- Lavish master bedroom suite with gorgeous bathroom and Juliette balcony
- Council Tax band G

- Meticulously extended and refurbished in recent years with five bedrooms and two studies
- Outstanding kitchen/dining/sitting room with high quality fixtures and fittings
- Large summerhouse, shed, garage and ample off street parking
- Three beautifully appointed designer bathrooms
- EPC rating C