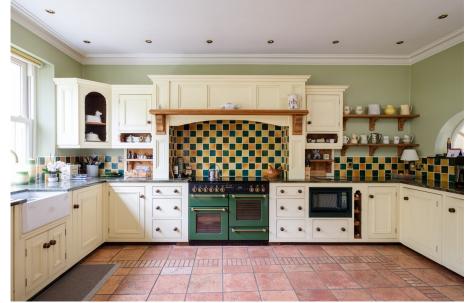

- Plethora of original and restored features
- Generous off-street parking plus large garage
- Truly impressive 0.87 acres of grounds and landscaped gardens
- Substantial (3275 sq ft) detached period residence

A truly magnificent period home occupying an outstanding elevated position with glorious uninterrupted estuary views, extensive lateral accommodation of approximately 3275 sq ft, and an exceptional landscaped garden of approaching an acre.