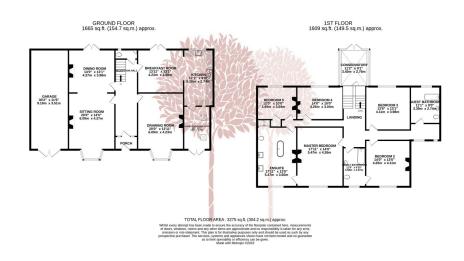

- Plethora of original and restored features
- Generous off-street parking plus large garage
- Truly impressive 0.87 acres of grounds and landscaped gardens
- Substantial (3275 sq ft) detached period residence

A truly magnificent period home occupying an outstanding elevated position with glorious uninterrupted estuary views, extensive lateral accommodation of approximately 3275 sq ft, and an exceptional landscaped garden of approaching an acre.