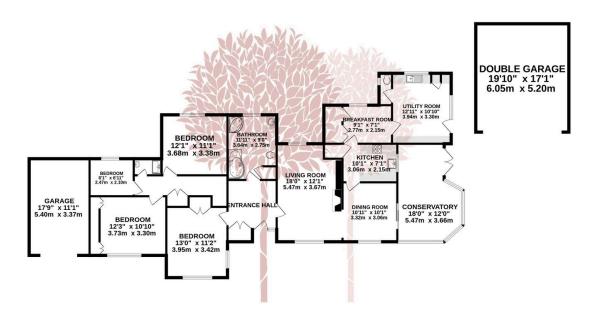

GROUND FLOOR 2136 sq.ft. (198.5 sq.m.) approx.

TOTAL FLOOR AREA : 2136 sq.ft. (198.5 sq.m.) approx. Whils every attempt has been made to ensure the accuracy of the thorphan contained here, measurements of the statement of the onisision or main statement. The pain is for illustratement purposes only and blood be used as such by any prospective purchaser. The services, systems and appliances shown have not been tested and no guarantee as to their operatility or differency can be given.