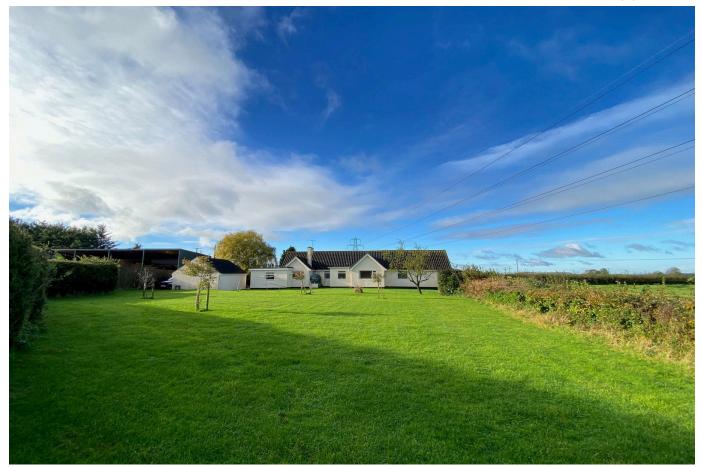

## Brinsea Lane, Congresbury

Offers Over £600,000

**▶** 4 **▶** 2 **▲** 4

LARGE GROUNDS - Occupying a lovely discrete position off a no through country lane is 'Greenacre' a spacious four-bedroom detached bungalow set in a generous plot with a separate large double garage and an attached single garage in addition to nearly 2000sq ft of accommodation.

- Wonderful semi-rural position with outstanding views
- Detached double garage plus additional attached single garage.
- Dual aspect sitting room plus dining room and conservatory.
- Offered to the market with the benefit of no onward chain.
- EPC-E