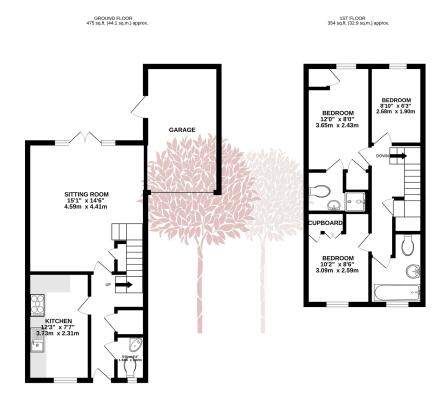

### Summer Leaze, Bishop Sutton

Guide Price £360,000

PERFECT POSITION IN BISHOP SUTTON Nestled amongst this ever popular development, this three-bedroom home is both spacious and well presented and really does offer so much more than what meets the eye. All of this sits within easy commuting distance of Bristol, Bath and Wells and within walking distance of an abundance of village amenities.

#### **Key Features**

- Beautifully presented three-bedroom end terraced house
- · Downstairs cloakroom
- Master bedroom with en suite shower room
- · Single garage and off street parking
- · Council Tax band D

- · Sitting room with double doors to garden
- Modern kitchen
- · Enclosed rear garden
- · Chew Valley School catchment area
- EPC rating B

Whist every attempt has been made to ensure the accuracy of the foundars contained here, measurement of doors, windows, rooms and any other terms are approximate and no responsibility is taken for any error commission or missistener. This pain is for it illustrate upposes only and should be used as such by any prospective purchaser. The services, systems and appliances shown have not been tested and no guarant as to their open processory of the properties of the processor of th