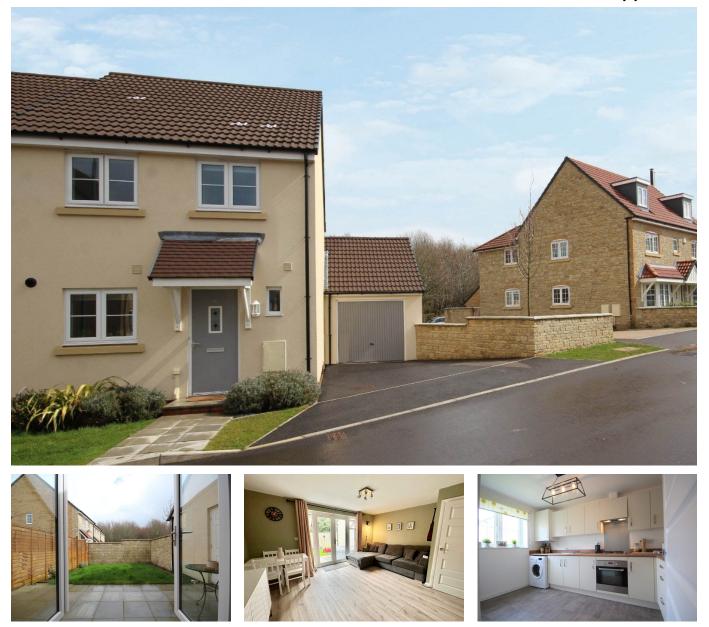

## Summer Leaze, Bishop Sutton

£385,000

🍋 3 🖕 2 🚘 1

BEAUTIFULLY PRESENTED - Nestled amongst this ever popular development this three-bedroom home comes to the market benefiting from just one previous owner since new! The accommodation is both spacious and extremely well presented and really does offer so much more than what meets the eye. All of this sits within easy commuting distance of Bristol, Bath and Wells and within walking distance of an abundance of village amenities.

## **Key Features**

- Beautifully presented three-bedroom end terraced house
- Downstairs cloakroom
- Master bedroom with en suite shower room
- Single garage and off street parking
- Council Tax band D

- Sitting room with double doors to garden
- Modern kitchen
- Enclosed rear garden
- Chew Valley School catchment area
- EPC rating B