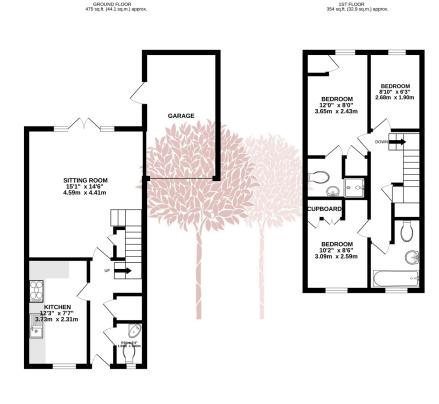

## **Key Features**

- Beautifully presented three-bedroom end terraced house
- Downstairs cloakroom
- Master bedroom with en suite shower room
- Single garage and off street parking
- Council Tax band D

- Sitting room with double doors to garden
- Modern kitchen
- Enclosed rear garden
- Chew Valley School catchment area
- EPC rating B