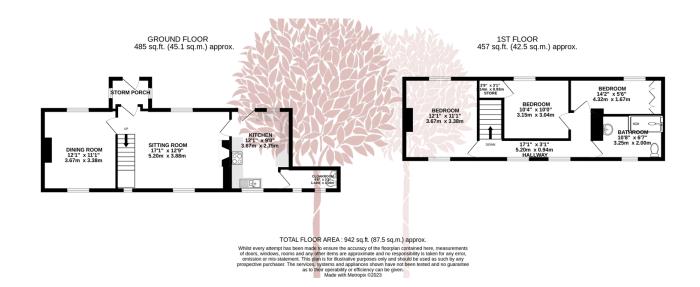

### The Causeway, Congresbury

£330,000 🖺 3 🖺 1 🚍 2

A TRULY DELIGHTFUL three-bedroom semi-detached cottage occupying a beautiful position in the heart of old Congresbury, adjacent to the King George V playing fields and close to both local amenities and the Strawberry Line footpath.

#### **Key Features**

- Pretty three-bedroom semi-detached period cottage
- Lovely central village position close to amenities and local playing fields
- Lovely sitting room with feature stone fireplace
- · Separate dual aspect dining room
- · Council Tax band D

- Single garage with small off road parking space
- · Characterful accommodation throughout
- Manageable garden enclosed by a traditional stone wall
- No onward chain
- EPC rating E