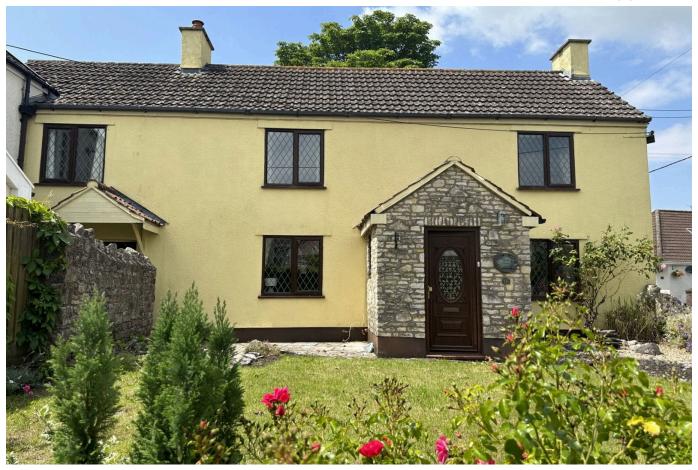

### The Causeway, Congresbury

£330,000 🖺 3 🖺 1 🚍 2

A TRULY DELIGHTFUL three-bedroom semi-detached cottage occupying a beautiful position in the heart of old Congresbury, adjacent to the King George V playing fields and close to both local amenities and the Strawberry Line footpath.

#### **Key Features**

- Pretty three-bedroom semi-detached period cottage
- Lovely central village position close to amenities and local playing fields
- Lovely sitting room with feature stone fireplace
- · Separate dual aspect dining room
- · Council Tax band D

- Single garage with small off road parking space
- · Characterful accommodation throughout
- Manageable garden enclosed by a traditional stone wall
- No onward chain
- EPC rating E