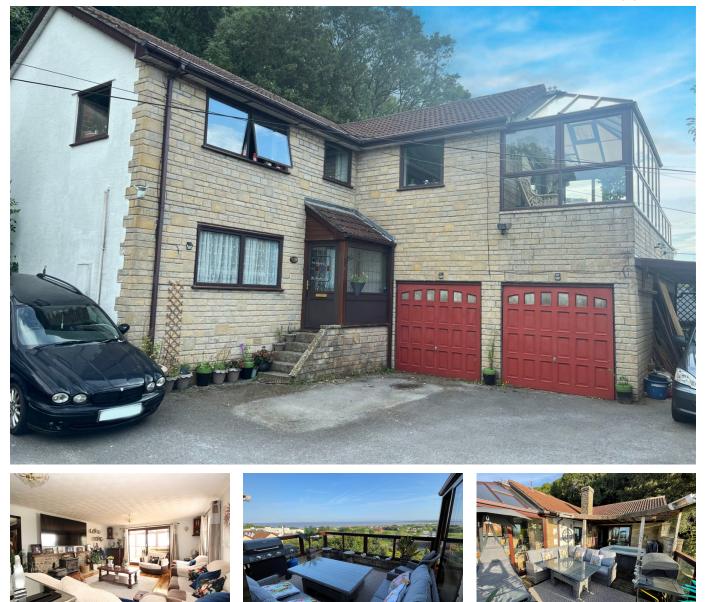

## Kewstoke Road, Weston-super-Mare

£665,000

🍋 4 🕒 4 🚘 4

STUNNING PANORAMIC VIEWS - This unique four-bedroom detached house occupying an enviable hillside position in Kewstoke. This reversed accommodation home has its principal reception and living spaces on the first floor in order to take full advantage of the incredible coastal outlook, over the pretty village and out towards the Bristol Channel and Welsh coastline beyond.

## **Key Features**

- Wonderfully positioned individual modern home
- Four en-suite bathrooms
- Exceptional first floor living/entertaining space perfect for family buyers
- · Front and rear terraces with conservatory
- EPC C

- Breathtaking views over the North Somerset coast towards Wales
- Large triple garage/undercroft
- Well appointed kitchen/breakfast room
- No onward chain
- Council Tax Band F

www.debbiefortune.co.uk