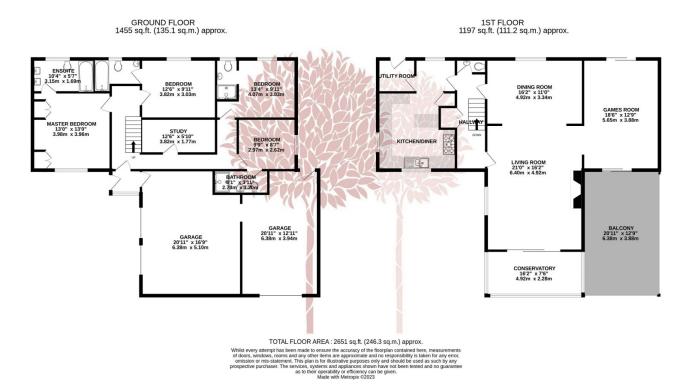

## **Key Features**

- Wonderfully positioned individual modern home
- Four en-suite bathrooms
- Exceptional first floor living/entertaining space perfect for family buyers
- · Front and rear terraces with conservatory
- EPC C

- Breathtaking views over the North Somerset coast towards Wales
- Large triple garage/undercroft
- Well appointed kitchen/breakfast room
- No onward chain
- Council Tax Band F

www.debbiefortune.co.uk