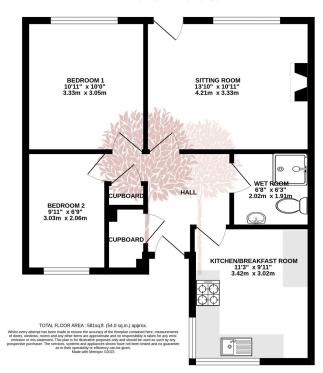

# debbie fortune

**ESTATE AGENTS** 

### Orchard Close, Congresbury

£275,000 Page 2 Land 1









A delightful two-bedroom semi-detached bungalow set in the heart of Congresbury available to anyone over the age of 60. Other benefits include a south facing rear garden and off street parking.



## debbie fortune

#### **ESTATE AGENTS**

#### **Key Features**

- Two-bedroom semi-detached bungalow for the over 60's
- South facing low maintenance rear garden
- · No onward chain
- · Council Tax band C

- · Off street parking and visitor parking
- · Walking distance to village ameneties
- Bus stops to Bristol and Weston-super-Mare nearby
- EPC rating D

.

GROUND FLOOR 585 sq.ft. (54.3 sq.m.) approx.