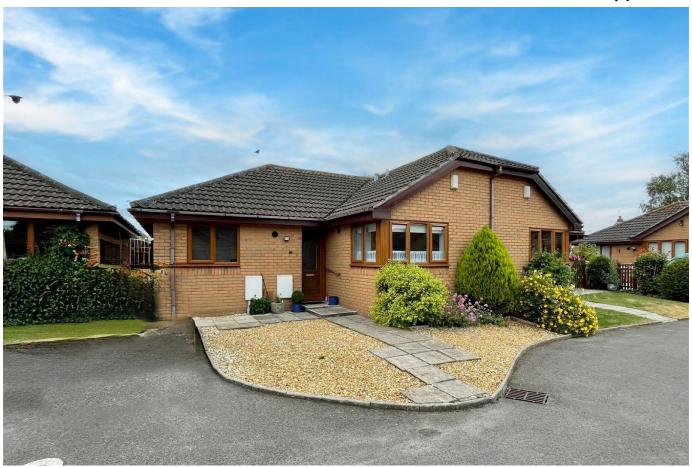

### Orchard Close, Congresbury

£275,000 Page 2 Land 1

A delightful two-bedroom semi-detached bungalow set in the heart of Congresbury available to anyone over the age of 60. Other benefits include a south facing rear garden and off street parking.

#### **Key Features**

- Two-bedroom semi-detached bungalow for the over 60's
- South facing low maintenance rear garden
- · No onward chain
- · Council Tax band C

- · Off street parking and visitor parking
- · Walking distance to village ameneties
- Bus stops to Bristol and Weston-super-Mare nearby
- EPC rating D