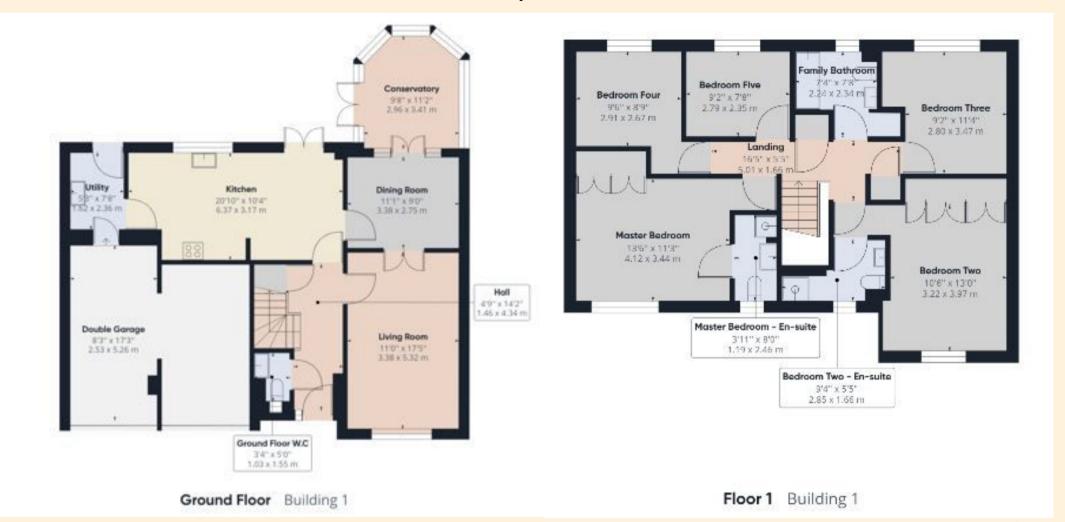

### **ROOM MEASUREMENTS**

KITCHEN
DINING ROOM
CONSERVATORY
LIVING ROOM
UTILITY ROOM
DOUBLE GARAGE

MASTER BEDROOM
MASTER ENSUITE
BEDROOM TWO
BEDROOM TWO ENSUITE
BEDROOM THREE
BEDROOM FOUR
BEDROOM FIVE
BATHROOM

20' 10" x 10' 04" (6.35m x 3.15m) 11' 01" x 9' (3.38m x 2.74m) 9' 08" x 11' 02" (2.95m x 3.4m) 11' x 17' 05" (3.35m x 5.31m) 5' 03" x 7' 08" (1.6m x 2.34m) 8' 03" x 17' 03" (2.51m x 5.26m)

13' 06" x 11' 03" (4.11m x 3.43m)
3' 11" x 8' (1.19m x 2.44m)
10' 06" x 13' (3.2m x 3.96m)
9' 04" x 5' 05" (2.84m x 1.65m)
9' 02" x 11' 04" (2.79m x 3.45m)
9' 06" x 8' 09" (2.9m x 2.67m)
9' 02" x 7' 08" (2.79m x 2.34m)
7' 04" x 7' 08" (2.24m x 2.34m)

# Floorplan

debbie fortune estate agents

High Street,

Congresbury BS49 5JA

Tel 01934 862370 www.debbiefortune.co.uk