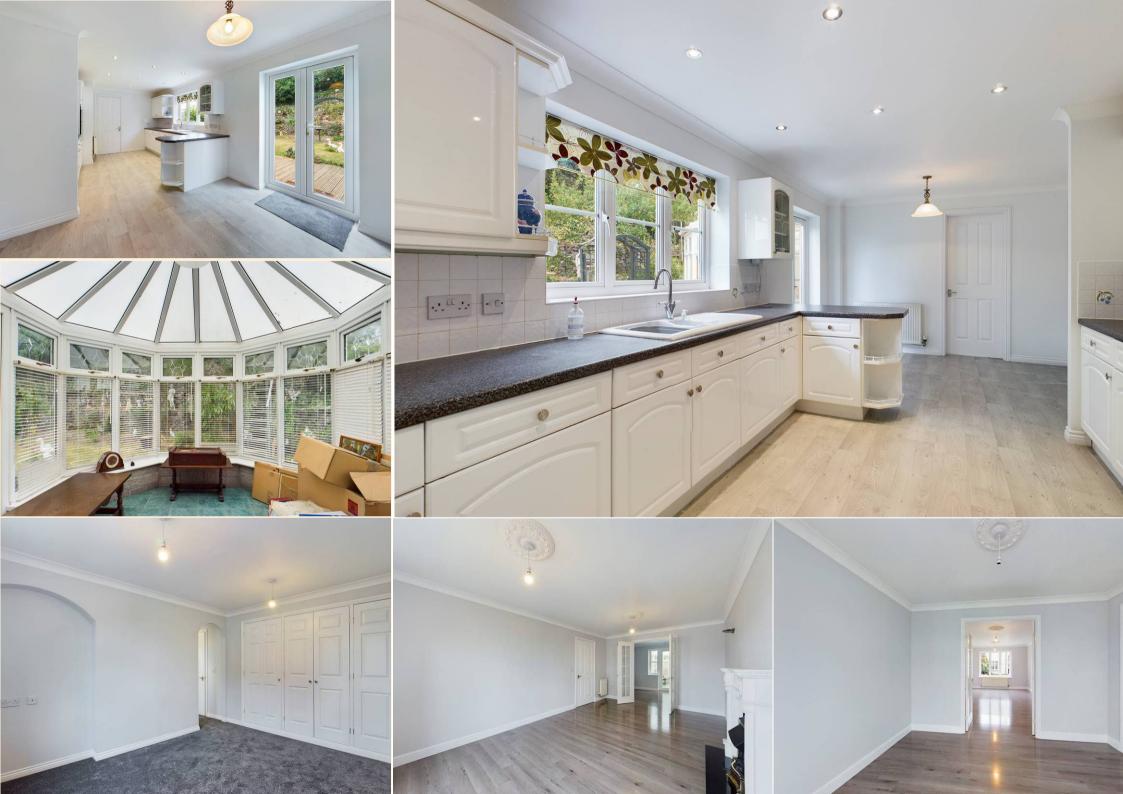

The ground floor offers a spacious entrance hall with a modern and discreetly placed downstairs toilet, a spectacular lounge with large picture windows attractive double doors leading into the open plan kitchen/diner. A stylish utility room separate the integral garage and kitchen with rear door access into the newly landscaped garden. Swish muted grey tiles, carpets, and lightly painted walls are throughout, with modern bathroom suites and smart white kitchen units it's not hard to add your own touch. The kitchen offers an integrated cooker/hob, dishwasher, and plenty of worktop surface with an open plan aspect to house the traditional dining furniture.

Upstairs are four spacious double bedrooms and one single bedroom, a stylish family bathroom and master ensuite. All rooms are fashioned with fresh carpets, white painted walls, and double glazing throughout.