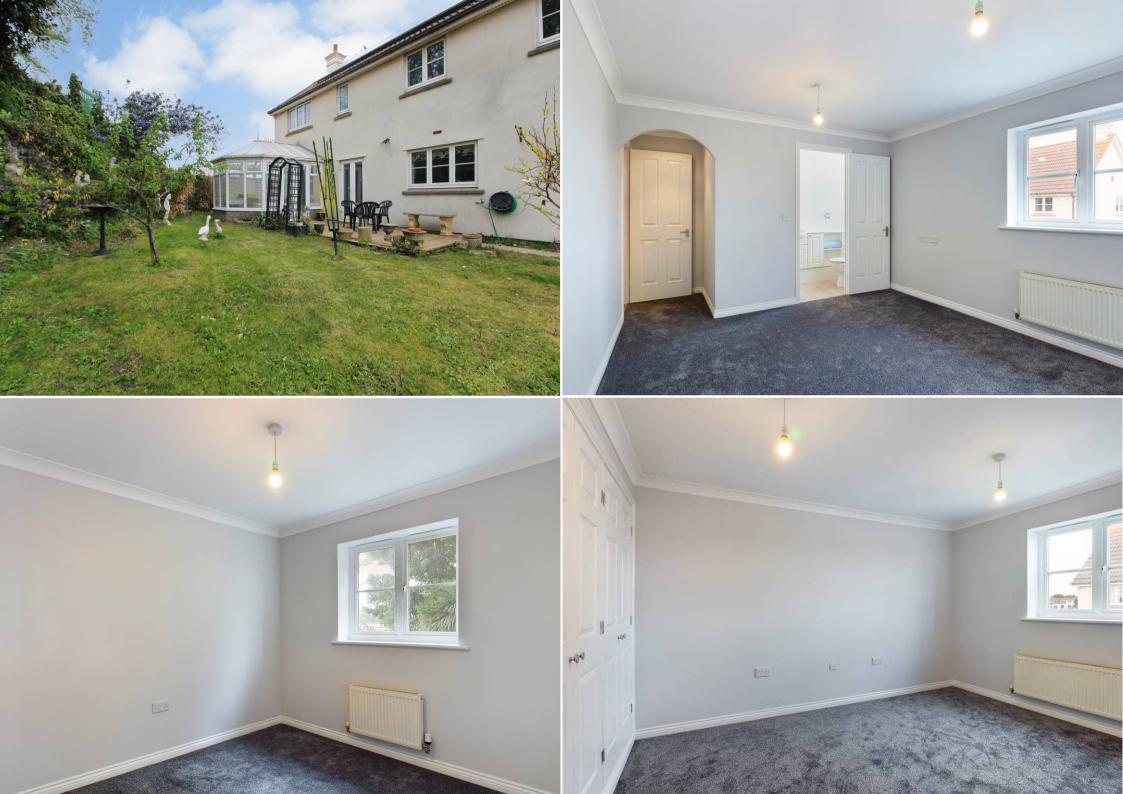

The ground floor offers a spacious entrance hall with a modern and discreetly placed downstairs toilet, a spectacular lounge with large picture windows attractive double doors leading into the open plan kitchen/diner. A stylish utility room separate the integral garage and kitchen with rear door access into the newly landscaped garden. Swish muted grey tiles, carpets, and lightly painted walls are throughout, with modern bathroom suites and smart white kitchen units it's not hard to add your own touch. The kitchen offers an integrated cooker/hob, dishwasher, and plenty of worktop surface with an open plan aspect to house the traditional dining furniture.

Upstairs are four spacious double bedrooms and one single bedroom, a stylish family bathroom and master ensuite. All rooms are fashioned with fresh carpets, white painted walls, and double glazing throughout.

The property also benefits from an envious plot with frontal views overlooking the green and a rear garden viewing station overlooking the sea.