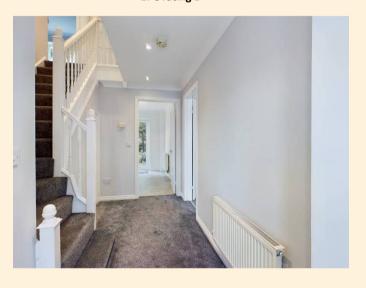

The ground floor offers a spacious entrance hall with a modern and discreetly placed downstairs toilet, a spectacular lounge with large picture windows attractive double doors leading into the open plan kitchen/diner. A stylish utility room separate the integral garage and kitchen with rear door access into the newly landscaped garden. Swish muted grey tiles, carpets, and lightly painted walls are throughout, with modern bathroom suites and smart white kitchen units it's not hard to add your own touch. The kitchen offers an integrated cooker/hob, dishwasher, and plenty of worktop surface with an open plan aspect to house the traditional dining furniture.