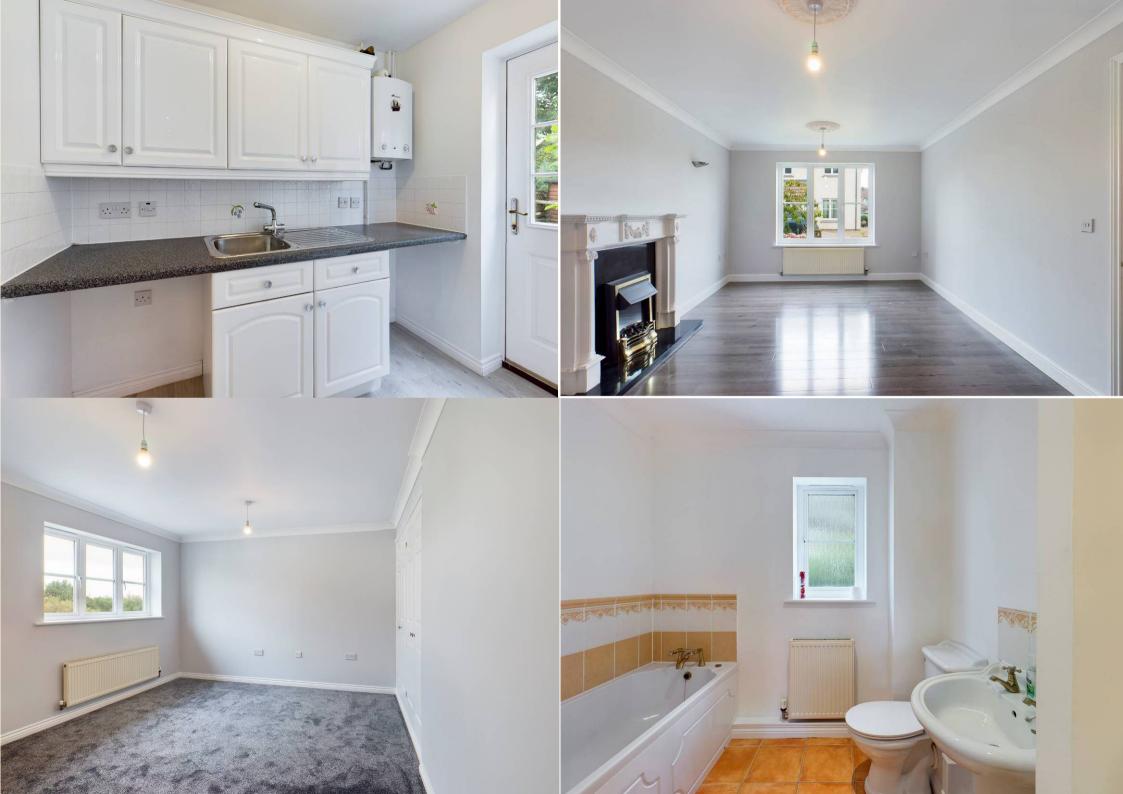

#### DESCRIPTION

Recently renovated to a high standard, this detached family home offers an envious double garage, large lounge, open plan kitchen/diner, utility room, downstairs toilet, five bedrooms, family bathroom, ensuite and lots of built-in storage! The ideal family home!

The ground floor offers a spacious entrance hall with a modern and discreetly placed downstairs toilet, a spectacular lounge with large picture windows attractive double doors leading into the open plan kitchen/diner. A stylish utility room separate the integral garage and kitchen with rear door access into the newly landscaped garden. Swish muted grey tiles, carpets, and lightly painted walls are throughout, with modern bathroom suites and smart white kitchen units it's not hard to add your own touch. The kitchen offers an integrated cooker/hob, dishwasher, and plenty of worktop surface with an open plan aspect to house the traditional dining furniture.

Upstairs are four spacious double bedrooms and one single bedroom, a stylish family bathroom and master ensuite. All rooms are fashioned with fresh carpets, white painted walls, and double glazing throughout.