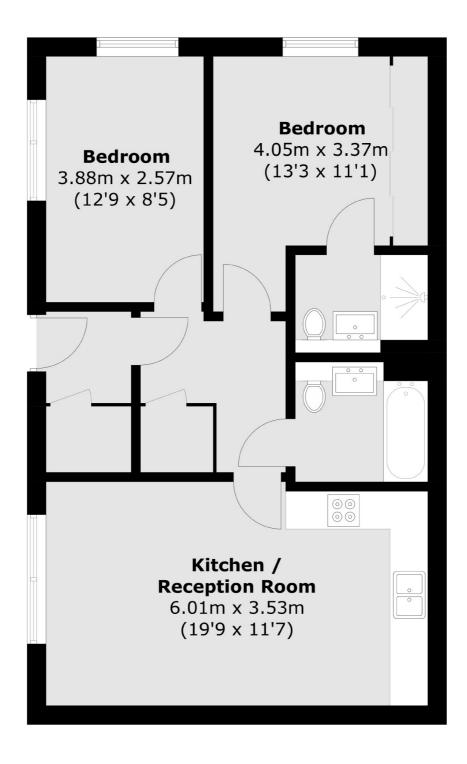

### Albemarle Walk, London, SW9

Total area (approx.): 62.4 sq. m (671.7 sq. ft)

Clapham Sales 28 Abbeville Road London SW4 9NG Sales 020 8742 4140 Energy Rating: B. We aim to make our particulars both accurate and reliable. However they are not guaranteed; nor do they form part of an offer or contract. If you require clarification on any points then please contact us, especially if you're traveling some distance to view. Please note that appliances and heating systems have not been tested and therefore no warranties can be given as to their good working order.