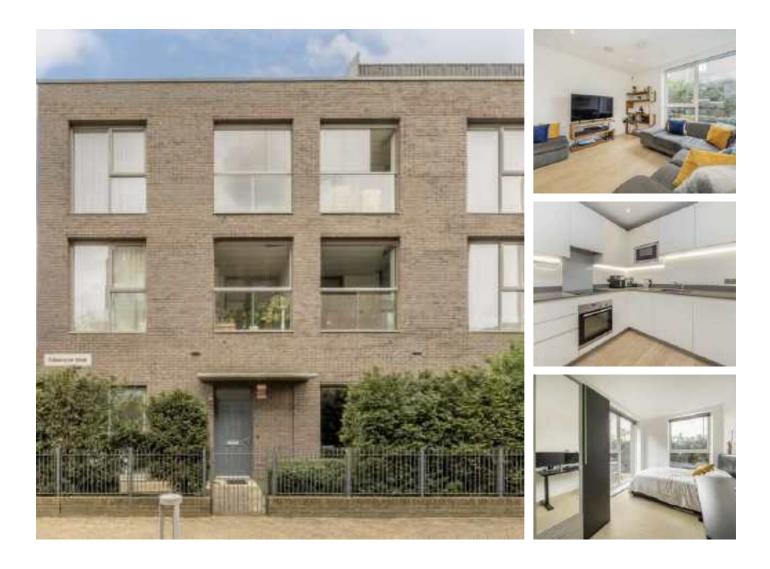

## Albemarle Walk, SW9 £550,000

A contemporary ground-floor apartment situated within a desirable modern development with a private entrance and wrap-around garden. Comprising a spacious open plan reception room with a well-equipped kitchen which provides ample room to both relax and entertain guests, two well-proportioned double bedrooms and two bathrooms.

Albermarle Walk is enviably located moments from the vibrant Brixton Town Centre, an area renowned for its many restaurants, bars and shops. Brixton Underground (Victoria Line), Main Line services and Stockwell (Northern Line) are close by.

#### Features

Ground Floor Apartment Open Plan Reception Two Bedrooms Two Bathrooms Long Lease Chain Free