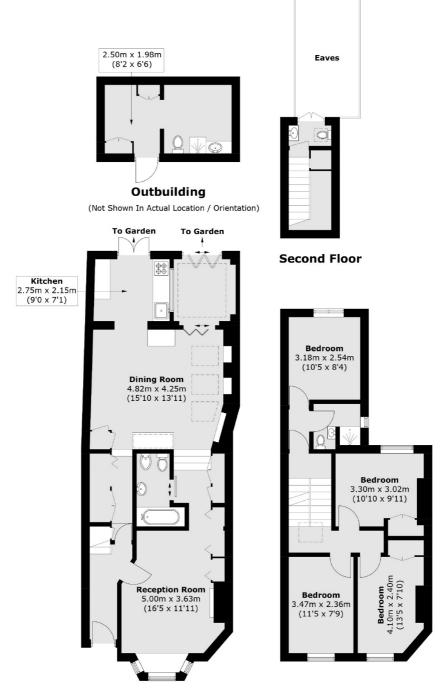

## Edithna Street, London, SW9

Ground Floor First Floor
Total area (approx.): 125.8 sq. m (1,354.1 sq. ft)
Outbuilding: 11.6 sq. m (124.9 sq. ft)
(Excluding Eaves)

020 8742 4140