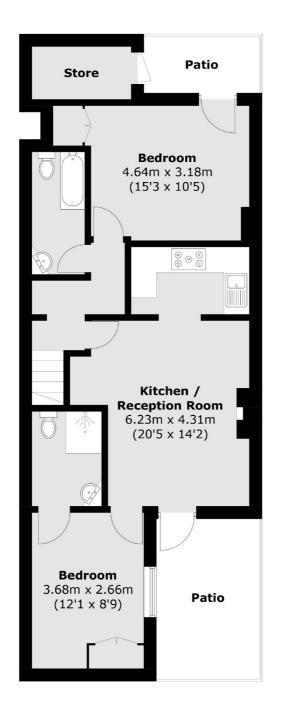

## Ferndale Road, SW4 £450,000

A superb period conversion presented in excellent order throughout with well-balanced accommodation extending to a generous 723 sq.ft, comprising a spacious reception room with ample room to dine, an adjoining integrated kitchen two double bedrooms, two bathrooms and a patio garden.

### Ferndale Road, London, SW4

#### **Ground Floor**

Total area (approx.): 65.7 sq. m (707.2 sq. ft) Store: 3.0 sq. m (32.3 sq. ft) Patio: 13.0 sq. m (139.9 sq. ft)