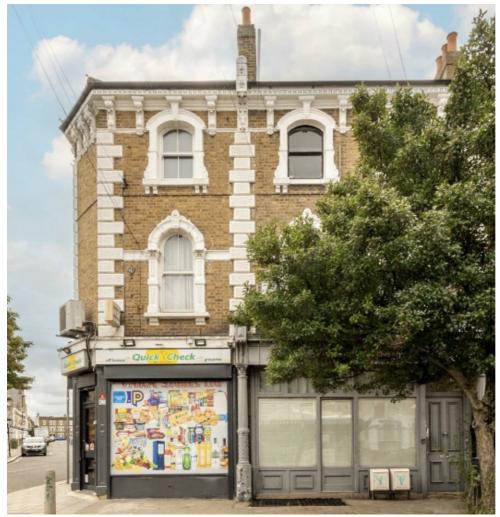

## Ferndale Road, SW4 £450,000

A superb period conversion presented in excellent order throughout with well-balanced accommodation extending to a generous 723 sq.ft, comprising a spacious reception room with ample room to dine, an adjoining integrated kitchen two double bedrooms, two bathrooms and a patio garden.

Ferndale Road is located a short walk from the many shops, restaurants and bars of Clapham High Street and central Brixton along with Clapham North Underground (Northern Line), Overground & Brixton Underground (Victoria Line) stations.

### Ferndale Road, London, SW4