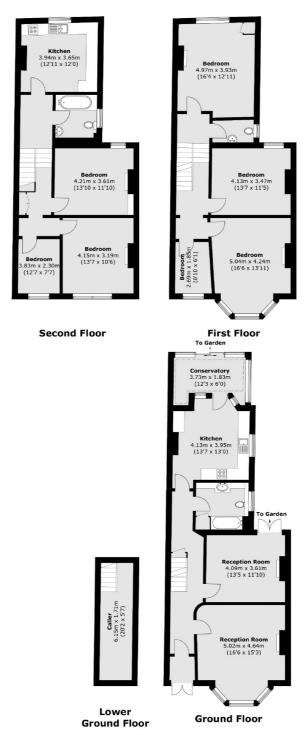

## Sudbourne Road, SW2 £1,400,000

Representing a rare and exciting opportunity, this sevenbedroom freehold home extends to a phenomenal 2,566 sq.ft naturally over three floors, whilst retaining the potential to extend and a south-facing garden.

## Sudbourne Road, London, SW2

Total area (approx.): 241.2 sq. m (2596.2 sq. ft) (Including Cellar)

020 8742 4140