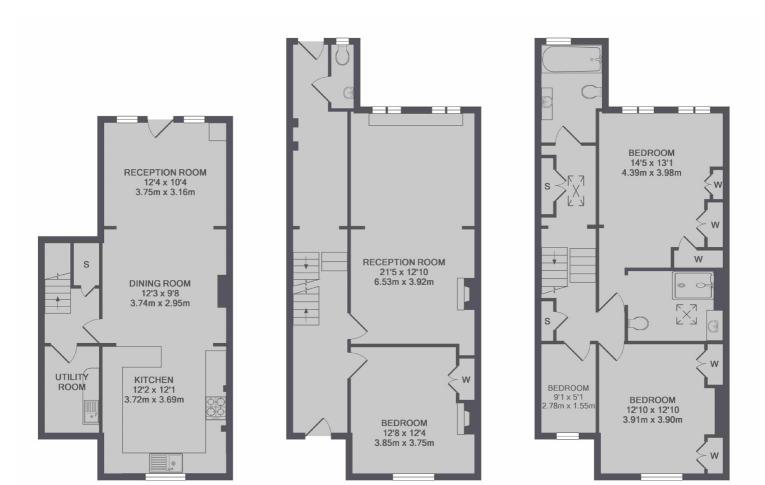

## Larkhall Lane, London, SW4

LOWER GROUND FLOOR

RAISED GROUND FLOOR

1ST FLOOR

TOTAL APPROX. FLOOR AREA 1828 SQ.FT. (169.8 SQ.M.)

Clapham Sales 28 Abbeville Road, Clapham, London, SW4 9NG

Sales 020 8675 2224 Energy Rating: E. We aim to make our particulars both accurate and reliable. However they are not guaranteed; nor do they form part of an offer or contract. If you require clarification on any points then please contact us, especially if you're traveling some distance to view. Please note that appliances and heating systems have not been tested and therefore no warranties can be given as to their good working order.