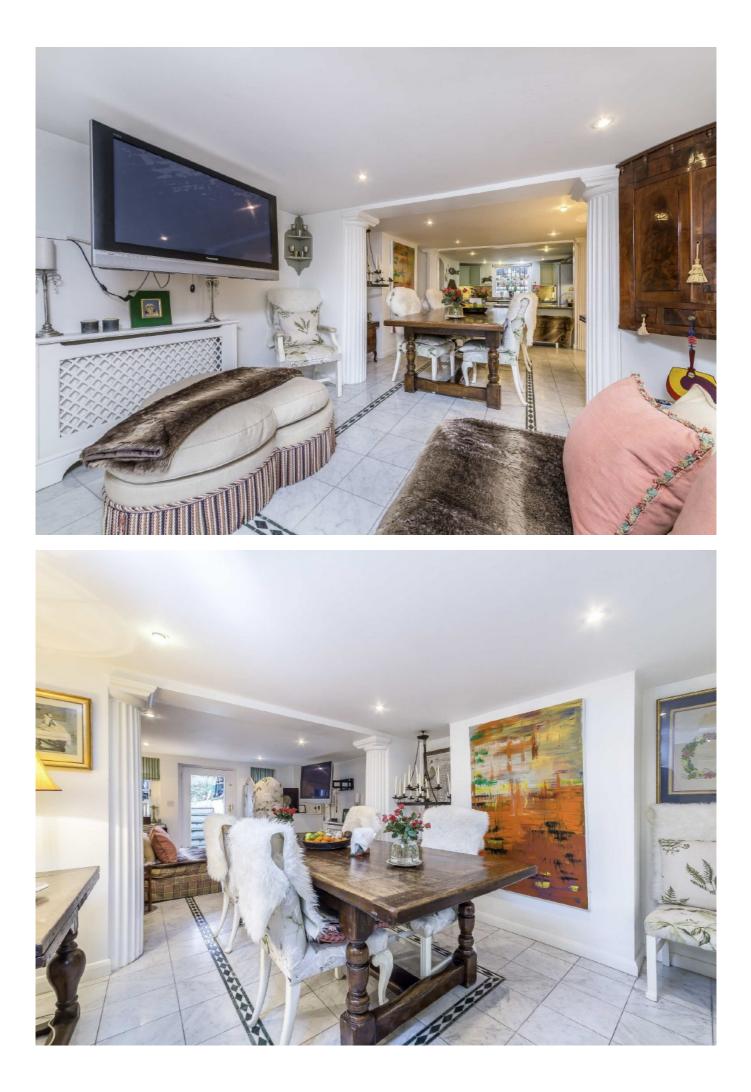

On the first floor, you have a further three bedrooms, the master suite has its own walk-in shower with loft light windows above. There is also a family bathroom and a large amount of built-in storage. On the lower ground floor, you have a separate utility space and storage as well as the main kitchen/dining/reception room which also leads directly to the garden. The house itself has been extremely well cared for by the current owner and enjoys dramatic proportions with a sense of homeliness.