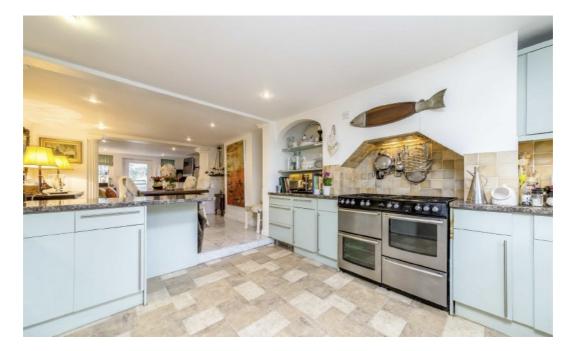

On the first floor, you have a further three bedrooms, the master suite has its own walk-in shower with loft light windows above. There is also a family bathroom and a large amount of built-in storage. On the lower ground floor, you have a separate utility space and storage as well as the main kitchen/dining/reception room which also leads directly to the garden. The house itself has been extremely well cared for by the current owner and enjoys dramatic proportions with a sense of homeliness.