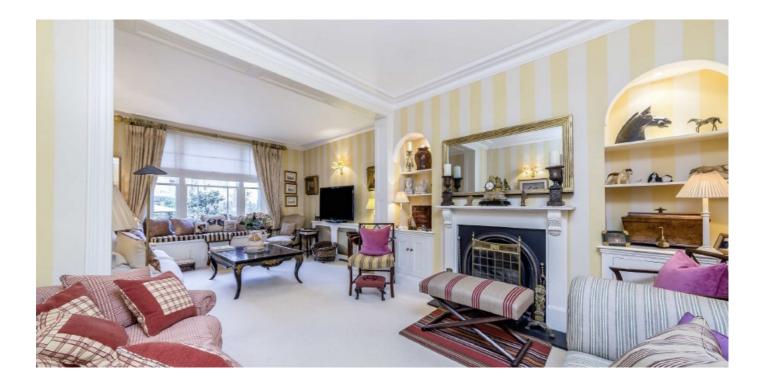

A flexible layout allows for a multitude of uses in this family home split over three levels. The entrance hall on the raised ground floor leads to a bedroom, study or reception followed by a double length reception room with many original period features. This level also benefits from a separate W.C as well as direct access to the garden.