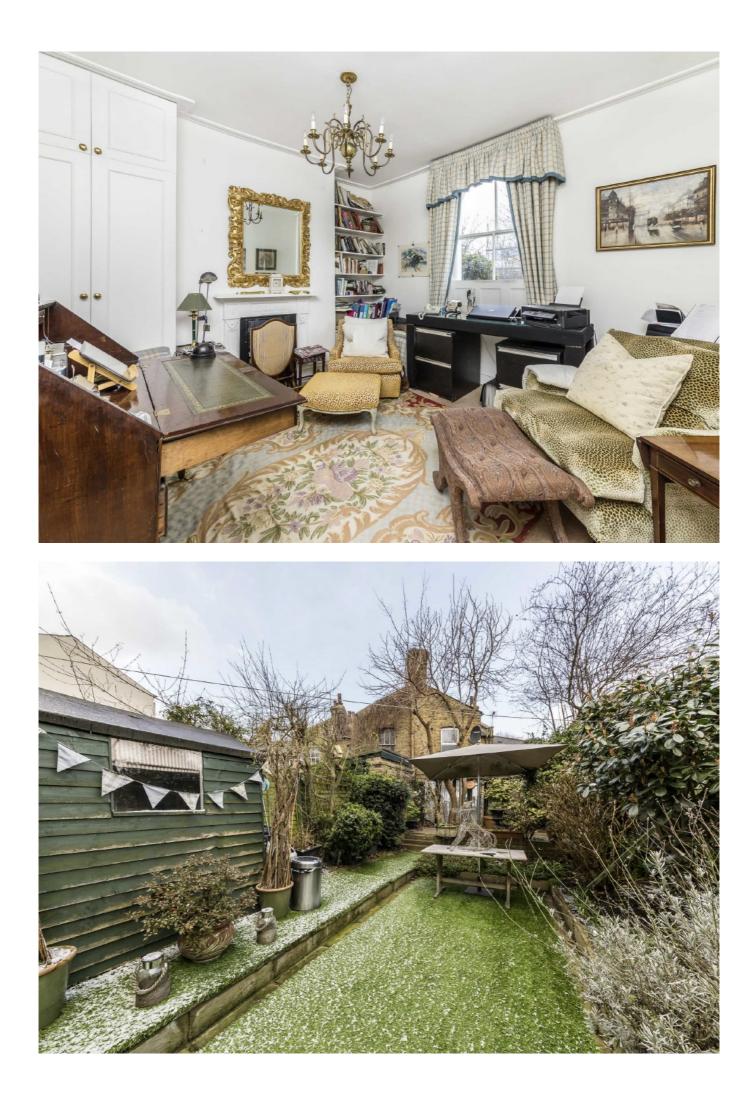

A flexible layout allows for a multitude of uses in this family home split over three levels. The entrance hall on the raised ground floor leads to a bedroom, study or reception followed by a double length reception room with many original period features. This level also benefits from a separate W.C as well as direct access to the garden.

Larkhall Lane is located within a Conservation area and close to Stockwell Underground Station and within walking distance of Clapham Old Town. There is a delightful rear garden and Larkhall Park on the doorstep!