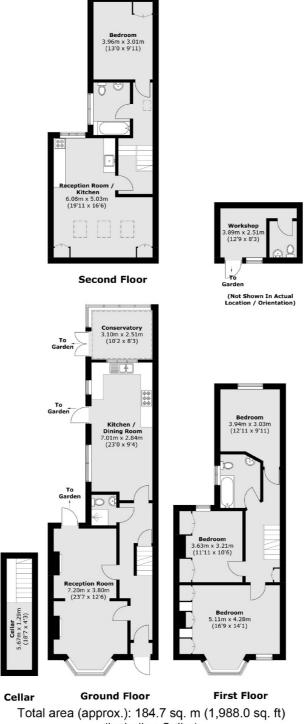

## Kingswood Road, London, SW2

Total area (approx.): 184.7 sq. m (1,988.0 sq. ft (Including Cellar)
Outbuilding: 9.9 sq. m (106.5 sq. ft)

Clapham Sales

London

Sales

SW49NG

28 Abbeville Road

020 8742 4140