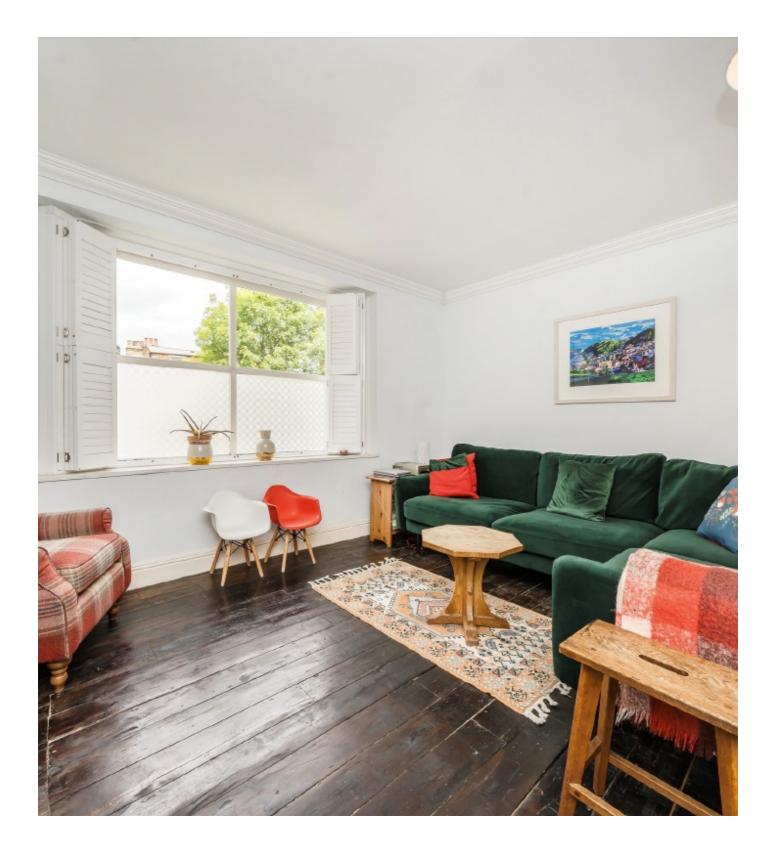

## New Park Road, SW2

Presented in excellent condition throughout, this exceptional semi-detached freehold home extends to an impressive 2,039 sq.ft across three floors and features both a private rear garden and a generous terrace.

A rare and exciting opportunity, this unique property benefits from a significant basement excavation, resulting in a wealth of versatile living and entertaining space rarely found in the area. The thoughtfully designed layout includes a large drawing room with an adjoining kitchen on the ground floor, three well-proportioned bedrooms and two bathrooms on the upper floor, and a further bedroom, bathroom, and two expansive reception areas on the lower ground floor. This is one of the area's most remarkable homes, offering a perfect blend of character, functionality, and modern design.

## Features

Semi-Detached Freehold Three Reception Rooms Four Bedrooms Three Bathrooms Garden Terrace