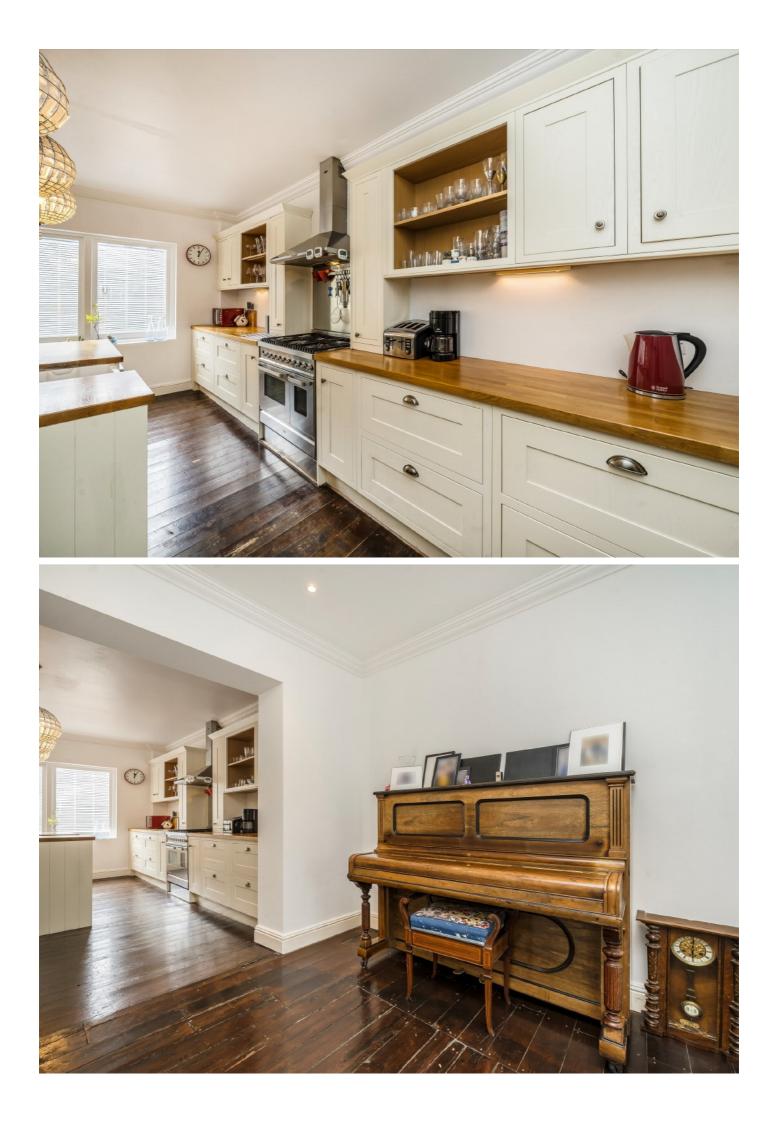

## New Park Road, SW2

Presented in excellent condition throughout, this exceptional semi-detached freehold home extends to an impressive 2,039 sq.ft across three floors and features both a private rear garden and a generous terrace.

A rare and exciting opportunity, this unique property benefits from a significant basement excavation, resulting in a wealth of versatile living and entertaining space rarely found in the area. The thoughtfully designed layout includes a large drawing room with an adjoining kitchen on the ground floor, three well-proportioned bedrooms and two bathrooms on the upper floor, and a further bedroom, bathroom, and two expansive reception areas on the lower ground floor. This is one of the area's most remarkable homes, offering a perfect blend of character, functionality, and modern design.

## Features

Semi-Detached Freehold Three Reception Rooms Four Bedrooms Three Bathrooms Garden Terrace