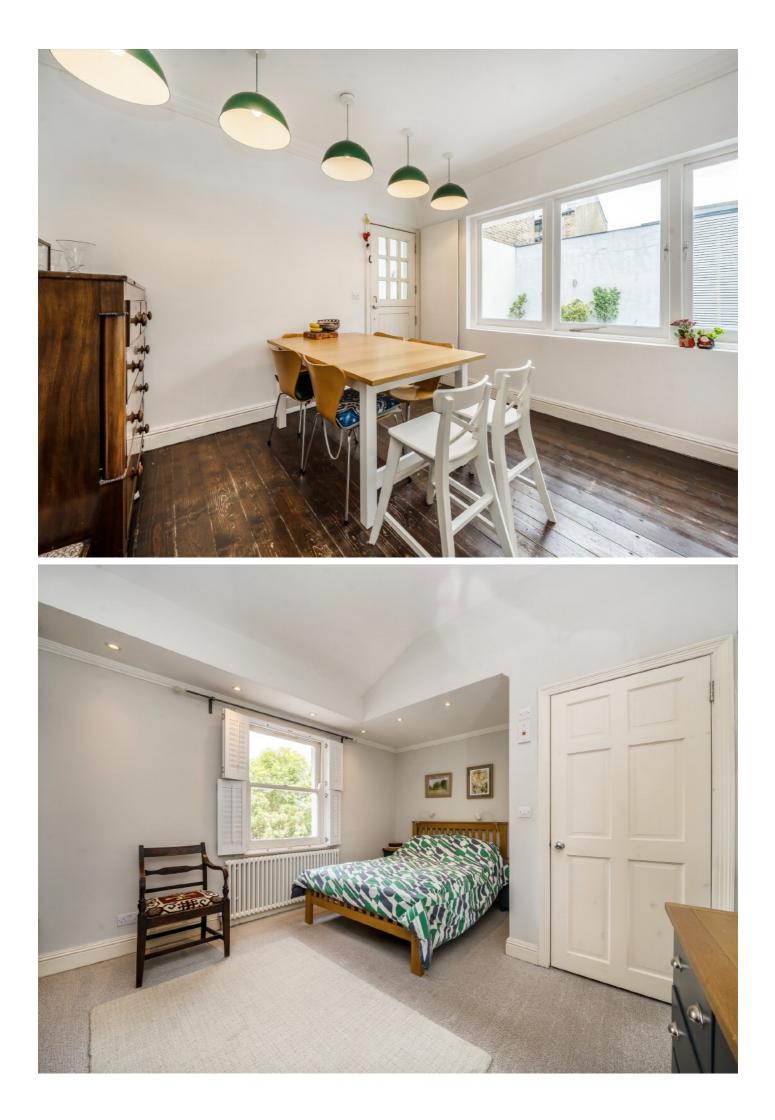

## New Park Road, SW2

Presented in excellent condition throughout, this exceptional semi-detached freehold home extends to an impressive 2,039 sq.ft across three floors and features both a private rear garden and a generous terrace.

A rare and exciting opportunity, this unique property benefits from a significant basement excavation, resulting in a wealth of versatile living and entertaining space rarely found in the area. The thoughtfully designed layout includes a large drawing room with an adjoining kitchen on the ground floor, three well-proportioned bedrooms and two bathrooms on the upper floor, and a further bedroom, bathroom, and two expansive reception areas on the lower ground floor. This is one of the area's most remarkable homes, offering a perfect blend of character, functionality, and modern design.

## Features

Semi-Detached Freehold Three Reception Rooms Four Bedrooms Three Bathrooms Garden Terrace