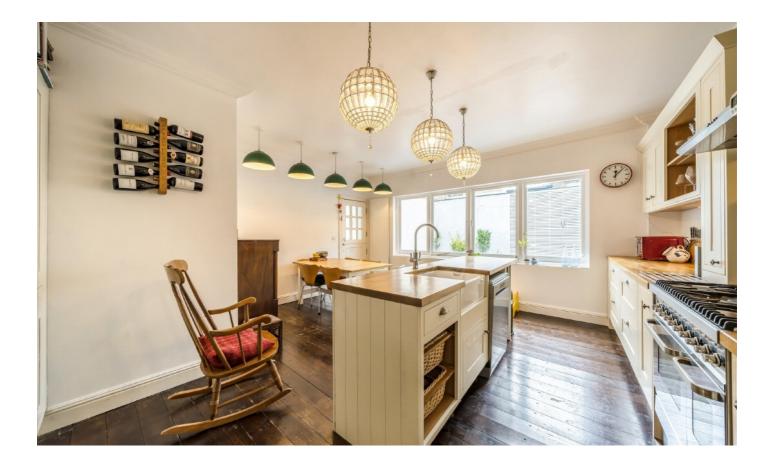

## New Park Road, SW2

Presented in excellent condition throughout, this exceptional semi-detached freehold home extends to an impressive 2,039 sq.ft across three floors and features both a private rear garden and a generous terrace.

A rare and exciting opportunity, this unique property benefits from a significant basement excavation, resulting in a wealth of versatile living and entertaining space rarely found in the area. The thoughtfully designed layout includes a large drawing room with an adjoining kitchen on the ground floor, three well-proportioned bedrooms and two bathrooms on the upper floor, and a further bedroom, bathroom, and two expansive reception areas on the lower ground floor. This is one of the area's most remarkable homes, offering a perfect blend of character, functionality, and modern design.

## Features

Semi-Detached Freehold Three Reception Rooms Four Bedrooms Three Bathrooms Garden Terrace