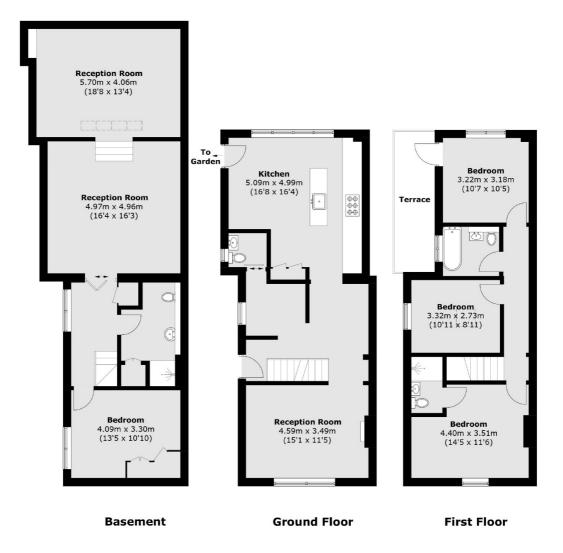

A rare and exciting opportunity, this unique property benefits from a significant basement excavation, resulting in a wealth of versatile living and entertaining space rarely found in the area. The thoughtfully designed layout includes a large drawing room with an adjoining kitchen on the ground floor, three well-proportioned bedrooms and two bathrooms on the upper floor, and a further bedroom, bathroom, and two expansive reception areas on the lower ground floor. This is one of the area's most remarkable homes, offering a perfect blend of character, functionality, and modern design.

## New Park Road, London, SW2

Total area (approx.): 189.5 sq. m (2,039.7 sq. ft) (Including Basement)

Clapham Sales 28 Abbeville Road London SW4 9NG Sales 020 8742 4140 Energy Rating: D. We aim to make our particulars both accurate and reliable. However they are not guaranteed; nor do they form part of an offer or contract. If you require clarification on any points then please contact us, especially if you're traveling some distance to view. Please note that appliances and heating systems have not been tested and therefore no warranties can be given as to their good working order.