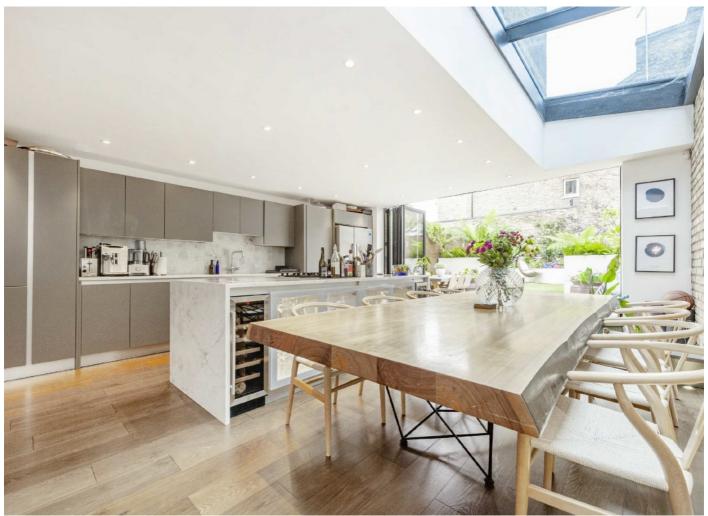

The ground floor has been thoughtfully opened out to create an inspiring, full-depth living space. At the front, a traditional double reception room offers two generous seating areas, blending classic charm with contemporary comfort. The second reception flows seamlessly into a vast kitchen/dining room.

Bi-folding doors open onto the garden, featuring a patio and an artificially lawned area, bordered by raised perennial beds. Across the first and second floors, the home offers four well-proportioned bedrooms, all with bespoke fitted wardrobes, three stylish bathrooms, and a spacious loft room, perfect for use as a study, playroom, or guest suite. Offered to the market chain.