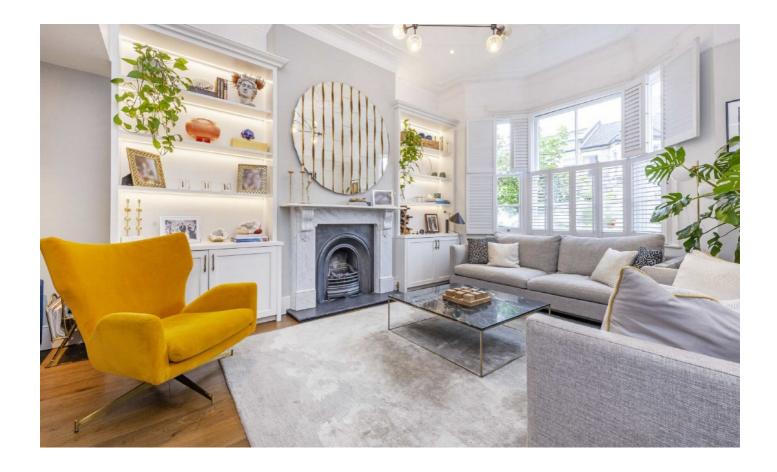

The ground floor has been thoughtfully opened out to create an inspiring, full-depth living space. At the front, a traditional double reception room offers two generous seating areas, blending classic charm with contemporary comfort. The second reception flows seamlessly into a vast kitchen/dining room.