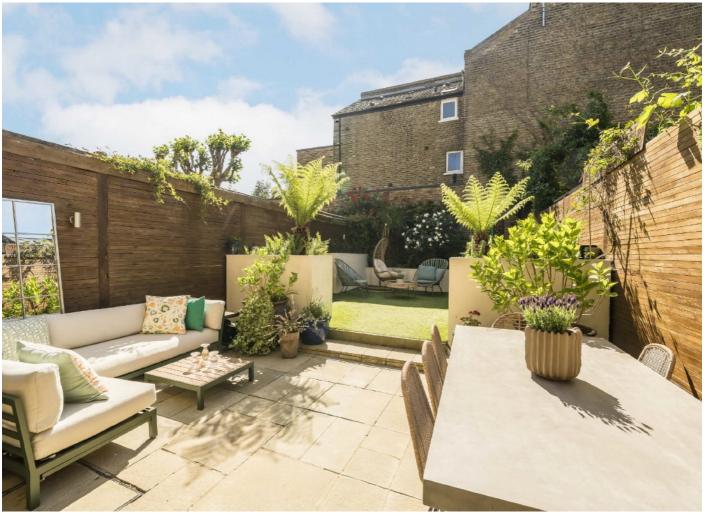

Bi-folding doors open onto the garden, featuring a patio and an artificially lawned area, bordered by raised perennial beds. Across the first and second floors, the home offers four well-proportioned bedrooms, all with bespoke fitted wardrobes, three stylish bathrooms, and a spacious loft room, perfect for use as a study, playroom, or guest suite. Offered to the market chain.