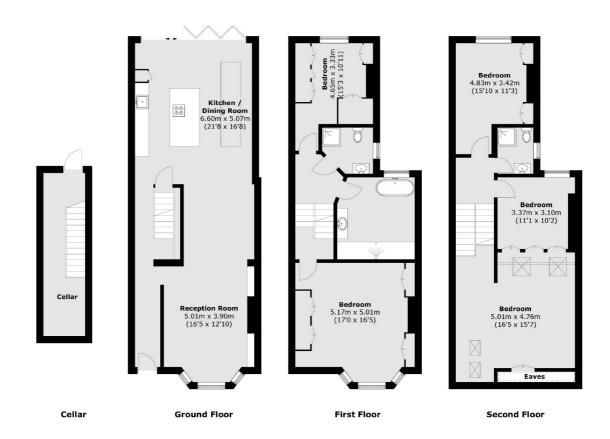

The ground floor has been thoughtfully opened out to create an inspiring, full-depth living space. At the front, a traditional double reception room offers two generous seating areas, blending classic charm with contemporary comfort. The second reception flows seamlessly into a vast kitchen/dining room.

Bi-folding doors open onto the garden, featuring a patio and an artificially lawned area, bordered by raised perennial beds. Across the first and second floors, the home offers four well-proportioned bedrooms, all with bespoke fitted wardrobes, three stylish bathrooms, and a spacious loft room, perfect for use as a study, playroom, or guest suite. Offered to the market chain.

## Abbeville Road, London, SW4

Total area (approx.): 212.4 sq. m (2,286.1 sq. ft) (Including Cellar / Excluding Eaves)

Energy Rating: E. We aim to make our particulars both accurate and reliable. However they are not guaranteed; nor do they form part of an offer or contract. If you require clarification on any points then please contact us, especially if you're traveling some distance to view. Please note that appliances and heating systems have not been tested and therefore no warranties can be given as to their good working order.