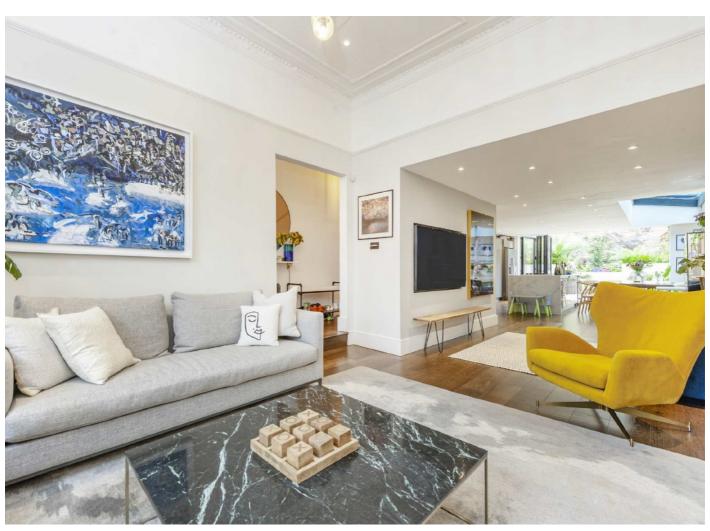

The ground floor has been thoughtfully opened out to create an inspiring, full-depth living space. At the front, a traditional double reception room offers two generous seating areas, blending classic charm with contemporary comfort. The second reception flows seamlessly into a vast kitchen/dining room.