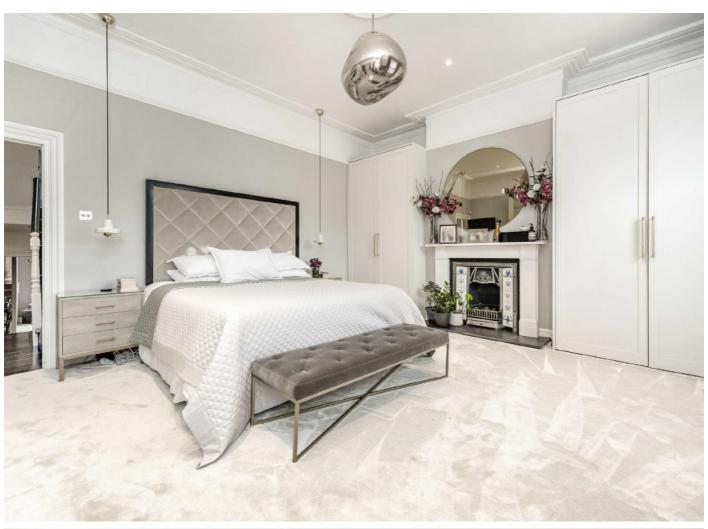

Bi-folding doors open onto the garden, featuring a patio and an artificially lawned area, bordered by raised perennial beds. Across the first and second floors, the home offers four well-proportioned bedrooms, all with bespoke fitted wardrobes, three stylish bathrooms, and a spacious loft room, perfect for use as a study, playroom, or guest suite. Offered to the market chain.